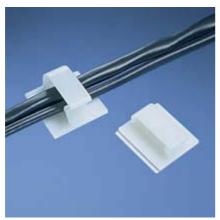

- Beveled entry allows for easy insertion of cable bundle
- Rubber-Based adhesive provides a strong and reliable bond
  Acrylic-Based adhesive withstands higher temperatures and outdoor environment

Part Number: BEC62-AT-L0
Product Family: Bevel Entry Clips
Product Line: Adhesive Backed

Product Line: Adhesive Mounts

RoHS Compliancy Status: Compliant

Part Description: Adhesive Backed Bevel Entry Clip

Product Type: Mounting Device

Material: Weather Resistant Nylon 6.6

Color: Black

UL Recognized: E136577

Height (In.): .79

Height (mm): 20.1

Length (In.): 1.46

Length (mm): 37.1

Width (In.): 1.24

Width (mm): 31.5

Adhesive Type: Acrylic

Environment: Outdoors

Hole Diameter (In.): Em Dash

Hole Diameter (mm): Em Dash

Max. Bundle Diameter (In.): .62