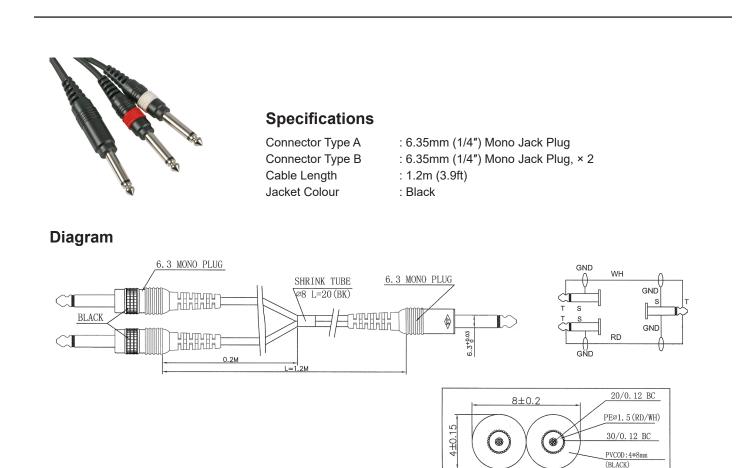

## Part Number Table

|                          | Description                                      | Part Number |
|--------------------------|--------------------------------------------------|-------------|
| Dimensions : Millimetres | 6.35mm Jack to 2 × 6.35mm Jack Plugs, Mono, 1.2m | PLS00125    |