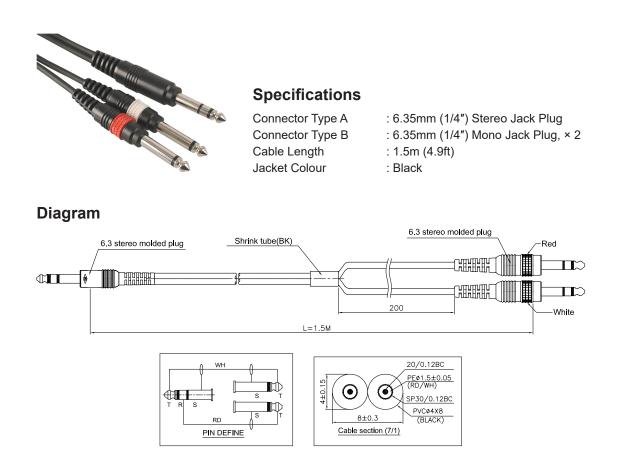

## 6.35mm Stereo Jack to 2 × Mono Jack Plugs Lead

## Part Number Table

|                          | Description                                               | Part Number |
|--------------------------|-----------------------------------------------------------|-------------|
| Dimensions : Millimetres | 6.35mm Stereo Jack to 2×Mono Jack Plugs Lead, Black, 1.5m | PLS00133    |