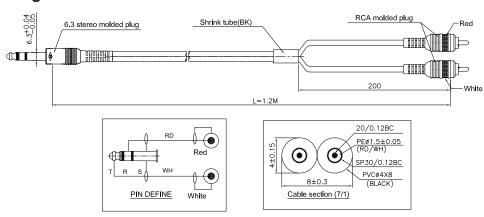

## Diagram

Dimensions: Millimetres

Important Notice: This data sheet and its contents (the "Information") belong to the members of the AVNET group of companies (the "Group") or are licensed to it. No licence is granted for the use of it other than for information purposes in connection with the products to which it relates. No licence of any intellectual property rights is granted. The Information is subject to change without notice and replaces all data sheets previously supplied. The Information supplied is believed to be accurate but the Group assumes no responsibility for its accuracy or completeness, any error in or omission from it or for any use made of it. Users of this data sheet should check for themselves the Information and the suitability of the products for their purpose and not make any assumptions based on information included or omitted. Liability for loss or damage resulting from any reliance on the Information or use of it (including liability resulting from negligence or where the Group was aware of the possibility of such loss or damage arising) is excluded. This will not operate to limit or restrict the Group's liability for death or personal injury resulting from its negligence. PULSE is the registered trademark of Premier Farnell Limited 2019.