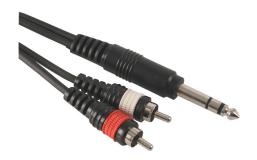

## 6.35mm Stereo Jack to Stereo RCA Lead

## **Specifications**

Connector Type A : 6.35mm (1/4") Stereo Jack Plug

Connector Type B : Phono (RCA) Plug, × 2

Cable Length : 1.2m (3.9ft)
Jacket Colour : Black