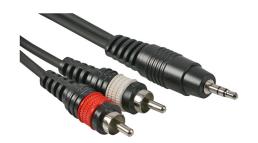

## 3.5mm Stereo Jack to 2× Phono (RCA) Plug to Plug Lead

## **Specifications**

Connector Type A : 3.5mm Stereo Jack Plug Connector Type B : Phono (RCA) Plug, x 2

Jacket Colour : Black