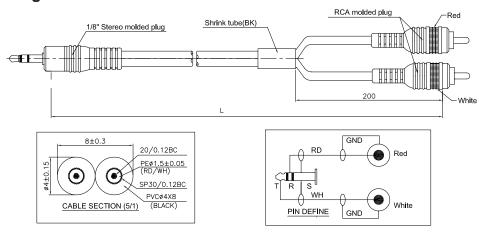

## **Diagram**

## **Part Number Table**

| Description                                                     | "L"  | Part Number |
|-----------------------------------------------------------------|------|-------------|
| 3.5mm Stereo Jack to 2× Phono (RCA) Plug to<br>Plug Lead, Black | 0.3m | PLS00178    |
|                                                                 | 3m   | PLS00180    |
|                                                                 | 6m   | PLS00181    |

Dimensions: Millimetres

Important Notice: This data sheet and its contents (the "Information") belong to the members of the AVNET group of companies (the "Group") or are licensed to it. No licence is granted for the use of it other than for information purposes in connection with the products to which it relates. No licence of any intellectual property rights is granted. The Information is subject to change without notice and replaces all data sheets previously supplied. The Information supplied is believed to be accurate but the Group assumes no responsibility for its accuracy or completeness, any error in or omission from it or for any use made of it. Users of this data sheet should check for themselves the Information and the suitability of the products for their purpose and not make any assumptions based on information included or omitted. Liability for loss or damage resulting from any reliance on the Information or use of it (including liability resulting from negligence or where the Group was aware of the possibility of such loss or damage arising) is excluded. This will not operate to limit or restrict the Group's liability for death or personal injury resulting from its negligence. PULSE is the registered trademark of Premier Farnell Limited 2019.