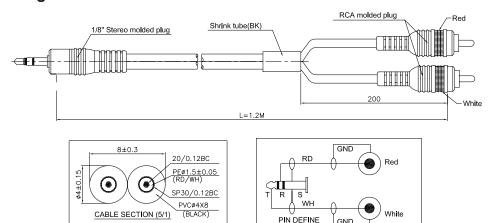

## **Diagram**

## **Part Number Table**

| Description                                                  | "L"  | Part Number |
|--------------------------------------------------------------|------|-------------|
| 3.5mm Stereo Jack to 2x Phono (RCA) Plug to Plug Lead, Black | 1.2m | PLS00179    |

Dimensions: Millimetres

Important Notice: This data sheet and its contents (the "Information") belong to the members of the AVNET group of companies (the "Group") or are licensed to it. No licence is granted for the use of it other than for information purposes in connection with the products to which it relates. No licence of any intellectual property rights is granted. The Information is subject to change without notice and replaces all data sheets previously supplied. The Information supplied is believed to be accurate but the Group assumes no responsibility for its accuracy or completeness, any error in or omission from it or for any use made of it. Users of this data sheet should check for themselves the Information and the suitability of the products for their purpose and not make any assumptions based on information included or omitted. Liability for loss or damage resulting from any reliance on the Information or use of it (including liability resulting from negligence or where the Group was aware of the possibility of such loss or damage arising) is excluded. This will not operate to limit or restrict the Group's liability for death or personal injury resulting from its negligence. PULSE is the registered trademark of Premier Farmell Limited 2019.