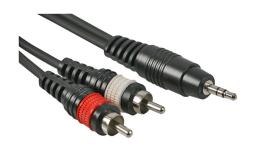

## 3.5mm Stereo Jack to 2× Phono (RCA) Plug to Plug Lead

## **Specifications**

Connector Type A : 3.5mm Stereo Jack Plug Connector Type B : Phono (RCA) Plug, x 2

Cable Length : 1.2m (3.9ft)
Jacket Colour : Black