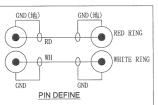

## 2× Phono (RCA) Male to 2× Male Lead





## **Specifications**

Connector Type A : Phono (RCA) Plug, x 2 Connector Type B : Phono (RCA) Plug, x 2

Cable Length : 300mm Jacket Colour : Black

## Diagram







## **Part Number Table**

| Description                                | "L"  | Part Number |
|--------------------------------------------|------|-------------|
| 2x Phono (RCA) Male to 2x Male Lead, Black | 0.3m | PLS00171    |

Dimensions: Millimetres

Important Notice: This data sheet and its contents (the "Information") belong to the members of the AVNET group of companies (the "Group") or are licensed to it. No licence is granted for the use of it other than for information purposes in connection with the products to which it relates. No licence of any intellectual property rights is granted. The Information is subject to change without notice and replaces all data sheets previously supplied. The Information supplied is believed to be accurate but the Group assumes no responsibilit