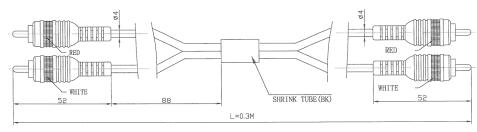

## Diagram

## **Part Number Table**

| Description                                | "L"  | Part Number |
|--------------------------------------------|------|-------------|
| 2x Phono (RCA) Male to 2x Male Lead, Black | 0.3m | PLS00171    |

Dimensions: Millimetres

Important Notice: This data sheet and its contents (the "Information") belong to the members of the AVNET group of companies (the "Group") or are licensed to it. No licence is granted for the use of it other than for information purposes in connection with the products to which it relates. No licence of any intellectual property rights is granted. The Information is subject to change without notice and replaces all data sheets previously supplied. The Information supplied is believed to be accurate but the Group assumes no responsibility for its accuracy or completeness, any error in or omission from it or for any use made of it. Users of this data sheet should check for themselves the Information and the suitability of the products for their purpose and not make any assumptions based on information included or omitted. Liability for loss or damage resulting from any reliance on the Information or use of it (including liability resulting from negligence or where the Group was aware of the possibility of such loss or damage arising) is excluded. This will not operate to limit or restrict the Group's liability for death or personal injury resulting from its negligence. PULSE is the registered trademark of Premier Farnell Limited 2019.