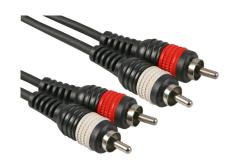

## 2× Phono (RCA) Male to 2× Male Lead

## **Specifications**

Connector Type A : Phono (RCA) Plug, x 2 Connector Type B : Phono (RCA) Plug, x 2

Cable Length : 300mm Jacket Colour : Black