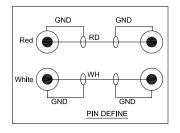

## 2× Phono (RCA) Male to 2× Male Lead





## **Specifications**

Connector Type A : Phono (RCA) Plug, x 2 Connector Type B : Phono (RCA) Plug, x 2

Jacket Colour : Black

## Diagram







## **Part Number Table**

| Description                                | "L"  | Part Number |
|--------------------------------------------|------|-------------|
| 2x Phono (RCA) Male to 2x Male Lead, Black | 1.2m | PLS00172    |
|                                            | 3m   | PLS00173    |
|                                            | 6m   | PLS00174    |

Dimensions: Millimetres

Important Notice: This data sheet and its contents (the "Information") belong to the members of the AVNET group of companies (the "Group") or are licensed to it. No licence is granted for the use of it other than for information purposes in connection with the products to which it relates. No licence of any intellectual property rights is granted. The Information is subject to change without notice an