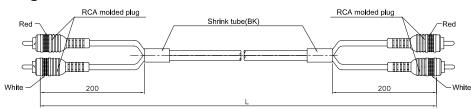

## Diagram

## **Part Number Table**

| Description                                | "L"  | Part Number |
|--------------------------------------------|------|-------------|
| 2x Phono (RCA) Male to 2x Male Lead, Black | 1.2m | PLS00172    |
|                                            | 3m   | PLS00173    |
|                                            | 6m   | PLS00174    |