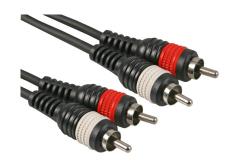

## 2× Phono (RCA) Male to 2× Male Lead

## **Specifications**

Connector Type A : Phono (RCA) Plug, x 2 Connector Type B : Phono (RCA) Plug, x 2

Jacket Colour : Black