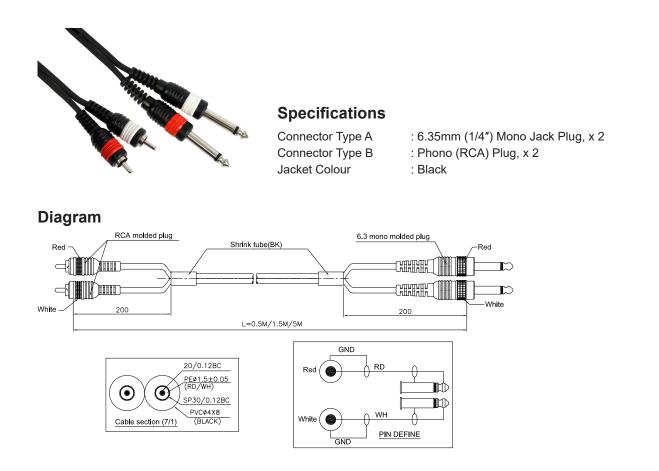

## 2× 6.35mm Mono Jack to 2× Phono (RCA) Plug to Plug Lead

## **Part Number Table**

| Description                                                       | "L"  | Part Number |
|-------------------------------------------------------------------|------|-------------|
| 2× 6.35mm Mono Jack to 2× Phono (RCA)<br>Plug to Plug Lead, Black | 0.5m | PLS00187    |
|                                                                   | 1.5m | PLS00188    |
|                                                                   | 5m   | PLS00253    |

## **Dimensions : Millimetres**

Important Notice : This data sheet and its contents (the "Information") belong to the members of the AVNET group of companies (the "Group") or are licensed to it. No licence is granted for the use of it other than for information purposes in connection with the products to which it relates. No licence of any intellectual property rights is granted. The Information is subject to change without notice and replaces all data sheets previously supplied. The Information supplied is believed to be accurate but the Group assumes no responsibility for its accuracy or completeness, any error in or omission from it or for any use made of it. Users of this data sheet should check for themselves the Information or use of it (including liability resulting from negligence or where the Group was aware of the possibility of such loss or damage resulting from any reliance on the Information or use of it (including liability resulting from negligence or where the Group was aware of the possibility of such loss or damage arising) is excluded. This will not operate to limit or restrict the Group's liability for death or personal injury resulting from its negligence. PULSE is the registered trademark of Premier Farrell Limited 2019.