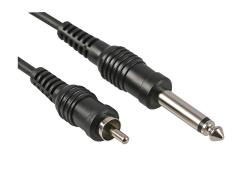

## 6.35mm Mono Jack to Phono (RCA) Plug to Plug Lead

## **Specifications**

Connector Type A : 6.35mm (1/4") Mono Jack Plug

Connector Type B : Phono (RCA) Plug

Jacket Colour : Black