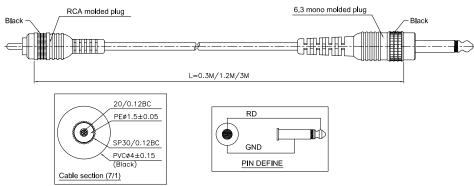

## Diagram

## **Part Number Table**

|                                                             |      | 0           |
|-------------------------------------------------------------|------|-------------|
| Description                                                 | "L"  | Part Number |
| 6.35mm Mono Jack to Phono (RCA) Plug to<br>Plug Lead, Black | 0.3m | PLS00175    |
|                                                             | 1.5m | PLS00176    |
|                                                             | 5m   | PLS00177    |