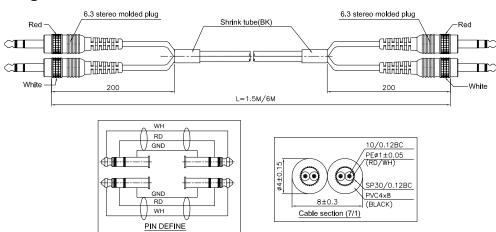

## Diagram

## **Part Number Table**

| Description                                      | "L"  | Part Number |
|--------------------------------------------------|------|-------------|
| 6.35mm Stereo Jack Plug to Twin Plug Lead, Black | 1.5m | PLS00255    |
|                                                  | 6m   | PLS00256    |

Dimensions: Millimetres

Important Notice: This data sheet and its contents (the "Information") belong to the members of the AVNET group of companies (the "Group") or are licensed to it. No licence is granted for the use of it other than for information purposes in connection with the products to which it relates. No licence of any intellectual property rights is granted. The Information is subject to change without notice and replaces all data sheets previously supplied. The Information supplied is believed to be accurate but the Group assumes no responsibility for its accuracy or completeness, any error in or omission from it or for any use made of it. Users of this data sheet should check for themselves the Information and the suitability of the products for their purpose and not make any assumptions based on information included or omitted. Liability for loss or damage resulting from any reliance on the Information or use of it (including liability resulting from negligence or where the Group was aware of the possibility of such loss or damage arising) is excluded. This will not operate to limit or restrict the Group's liability for death or personal injury resulting from its negligence. PULSE is the registered trademark of Premier Farnell Limited 2019.