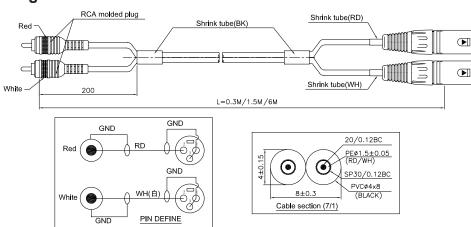

## Diagram

## **Part Number Table**

| Description                                          | "L"  | Part Number |
|------------------------------------------------------|------|-------------|
| 2× 3 Pin XLR Male to 2× Phono (RCA) Male Lead, Black | 0.3m | PLS00202    |
|                                                      | 1.5m | PLS00263    |
|                                                      | 6m   | PLS00264    |

Dimensions: Millimetres

Important Notice: This data sheet and its contents (the "Information") belong to the members of the AVNET group of companies (the "Group") or are licensed to it. No licence is granted for the use of it other than for information purposes in connection with the products to which it relates. No licence of any intellectual property rights is granted. The Information is subject to change without notice and replaces all data sheets previously supplied. The Information supplied is believed to be accurate but the Group assumes no responsibility for its accuracy or completeness, any error in or omission from it or for any use made of it. Users of this data sheet should check for themselves the Information and the suitability of the products for their purpose and not make any assumptions based on information included or omitted. Liability for loss or damage resulting from any reliance on the Information or use of it (including liability resulting from negligence or where the Group was aware of the possibility of such loss or damage arising) is excluded. This will not operate to limit or restrict the Group's liability for death or personal injury resulting from its negligence. PULSE is the registered trademark of Premier Farmell Limited 2019.