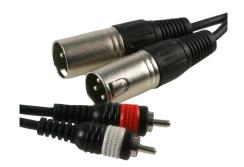

## 2× 3 Pin XLR Male to 2× Phono (RCA) Male Lead

## **Specifications**

Connector Type A : XLR Plug, 3 Way, × 2 Connector Type B : Phono (RCA) Plug, × 2

Jacket Colour : Black