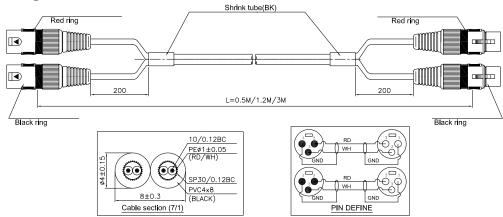

## Diagram

## **Part Number Table**

| Description                                   | "L"  | Part Number |
|-----------------------------------------------|------|-------------|
| Twin 3 Pin XLR Male to XLR Female Lead, Black | 0.5m | PLS00203    |
|                                               | 1.2m | PLS00204    |
|                                               | 3m   | PLS00205    |

Dimensions: Millimetres

Important Notice: This data sheet and its contents (the "Information") belong to the members of the AVNET group of companies (the "Group") or are licensed to it. No licence is granted for the use of it other than for information purposes in connection with the products to which it relates. No licence of any intellectual property rights is granted. The Information is subject to change without notice and replaces all data sheets previously supplied. The Information supplied is believed to be accurate but the Group assumes no responsibility for its accuracy or completeness, any error in or omission from it or for any use made of it. Users of this data sheet should check for themselves the Information and the suitability of the products for their purpose and not make any assumptions based on information included or omitted. Liability for loss or damage resulting from any reliance on the Information or use of it (including liability resulting from negligence or where the Group was aware of the possibility of such loss or damage arising) is excluded. This will not operate to limit or restrict the Group's liability for death or personal injury resulting from its negligence. PULSE is the registered trademark of Premier Farnell Limited 2019.