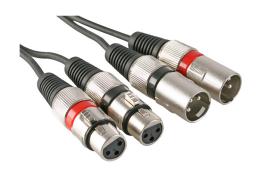

## Twin 3 Pin XLR Male to XLR Female Lead

## **Specifications**

Connector Type A : XLR Plug, 3 Way, x 2 Connector Type B : XLR Socket, 3 Way, x 2

Jacket Colour : Black