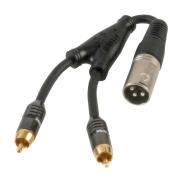

### 3 Pin XLR Male to 2x Mono Phono (RCA) Male Lead

#### **Specifications**

Connector Type A : XLR Plug, 3 Way Connector Type B : Phono (RCA) Plug, x 2 Cable Length : 250mm (0.82ft)

Jacket Colour : Black