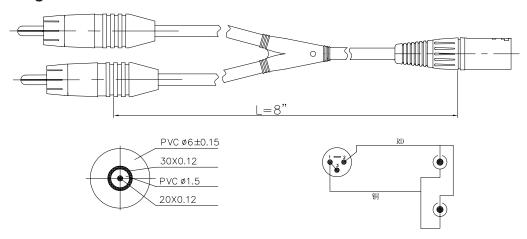

#### **Diagram**

**Dimensions: Millimetres** 

Important Notice: This data sheet and its contents (the "Information") belong to the members of the AVNET group of companies (the "Group") or are licensed to it. No licence is granted for the use of it other than for information purposes in connection with the products to which it relates. No licence of any intellectual property rights is granted. The Information is subject to change without notice and replaces all data sheets previously supplied. The Information supplied is believed to be accurate but the Group assumes no responsibility for its accuracy or completeness, any error in or omission from it or for any use made of it. Users of this data sheet should check for themselves the Information and the suitability of the products for their purpose and not make any assumptions based on information included or omitted. Liability for loss or damage resulting from any reliance on the Information or use of it (including liability resulting from negligence or where the Group was aware of the possibility of such loss or damage arising) is excluded. This will not operate to limit or restrict the Group's liability for death or personal injury resulting from its negligence, pro-SIGNAL is the registered trademark of Premier Farnell Limited 2019.