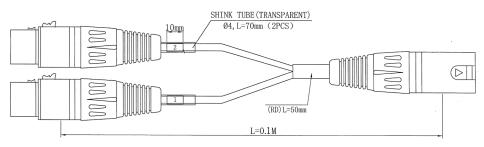

## **Diagram**

Dimensions: Millimetres

Important Notice: This data sheet and its contents (the "Information") belong to the members of the AVNET group of companies (the "Group") or are licensed to it. No licence is granted for the use of it other than for information purposes in connection with the products to which it relates. No licence of any intellectual property rights is granted. The Information is subject to change without notice and replaces all data sheets previously supplied. The Information supplied is believed to be accurate but the Group assumes no responsibility for its accuracy or completeness, any error in or omission from it or for any use made of it. Users of this data sheet should check for themselves the Information and the suitability of the products for their purpose and not make any assumptions based on information included or omitted. Liability for loss or damage resulting from any reliance on the Information or use of it (including liability resulting from negligence or where the Group was aware of the possibility of such loss or damage arising) is excluded. This will not operate to limit or restrict the Group's liability for death or personal injury resulting from its negligence. PULSE is the registered trademark of Premier Farnell Limited 2019.