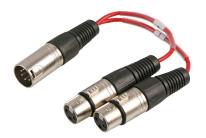

## 5 Pin XLR Male to 2× 3 Pin XLR Female DMX Adapter

## **Specifications**

Connector Type A : XLR Plug, 5 Way
Connector Type B : XLR Socket, 3 Way, × 2

Cable Length : 100mm (3.94")

Jacket Colour : Black