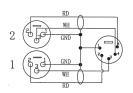

## 5 Pin XLR Male to 2× 3 Pin XLR Female DMX Adapter





## **Specifications**

Connector Type A : XLR Plug, 5 Way
Connector Type B : XLR Socket, 3 Way, × 2

Cable Length : 100mm (3.94")

Jacket Colour : Black

## **Diagram**







## **Part Number Table**

| Description                                       | Part Number |
|---------------------------------------------------|-------------|
| 5 Pin XLR Male to 2× 3 Pin XLR Female DMX Adapter | PLS00182    |

Dimensions: Millimetres

Important Notice: This data sheet and its contents (the "Information") belong to the members of the AVNET group of companies (the "Group") or are licensed to it. No licence is granted for the use of it other than for information purposes in connection with the products to which it relates. No licence of any intellectual property rights is granted. The Information is subject to change without notice and replaces all data sheets previously supplied. The Information supplied is believed to be accurate but the Group assumes no responsibilit