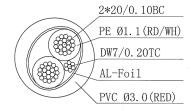

## **Specifications**

Connector Type A : XLR Plug, 5 Way
Connector Type B : XLR Socket, 3 Way, × 2

Cable Length : 100mm (3.94")

Jacket Colour : Black