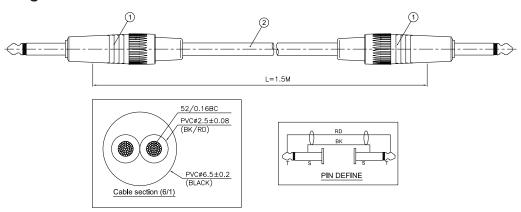

### Diagram

| No. | Description           | Finish | Qty. |  |
|-----|-----------------------|--------|------|--|
| 1   | 6.3mm Mono Phone Plug | Nickel | 1    |  |
| 2   | Cable                 | Black  | ] '  |  |

#### **Part Number Table**

| Description                                  | "L"  | Part Number |
|----------------------------------------------|------|-------------|
| Loudspeaker Lead, 6.35mm Jack to Jack, Black | 1.5m | PSG01299    |