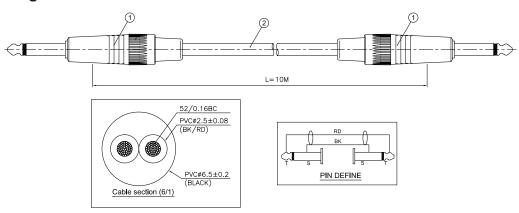

### **Diagram**

| No. | Description           | Finish | Qty.  |  |
|-----|-----------------------|--------|-------|--|
| 1   | 6.3mm Mono Phone Plug | Nickel | 1     |  |
| 2   | Cable                 | Black  | ] ' ] |  |

#### **Part Number Table**

| Description                                  | "L" | Part Number |
|----------------------------------------------|-----|-------------|
| Loudspeaker Lead, 6.35mm Jack to Jack, Black | 10m | PSG01302    |