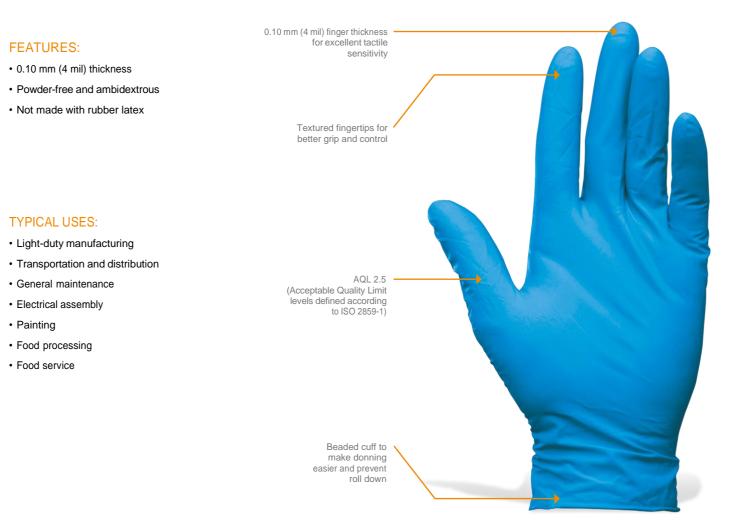

## G10 Comfort Plus<sup>™</sup> Blue Nitrile Gloves STRENGTH AND COMFORT COMBINED

There's no need to choose between protection and productivity with KleenGuard<sup>®</sup> G10 Comfort Plus<sup>™</sup> Gloves. An advanced formulation delivers superior strength and tactile sensitivity.

- Ideal for light-duty tasks
- Enables workers to feel the shape and texture of objects
- Helps promote more accurate work and overall durability

KleenGuard<sup>®</sup> Hand Protection is designed with human-centric engineering that enables rather than inhibits – allowing for maximum productivity and safety.

## COMFORT PLUS<sup>™</sup> BLUE NITRILE GLOVES

- Helps minimize contamination risk
- Supports increased speed and accuracy
- Recycle after use