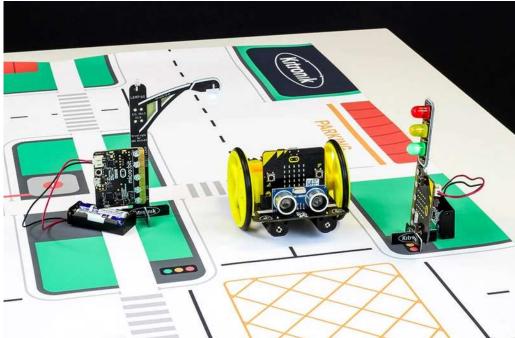

The town mock-up side provides a great place to set up traffic projects, where other props can be used. Things such as LAMP:bit, STOP:bit, and also ACCESS:bit can be utilised to great effect.

The mat is A1 in size, which is a generous 594mm x 841mm. When not in use it can either be stored flat or folded up.

## Features:

- A double-sided accessory mat for :MOVE Motor for micro:bit and Edison V2 robot.
- Great for use at home and in the classroom.
- On one side there is a line following track and on the other a town mock-up.
- No more creating line following tracks with tape and no more clean-up afterwards.
- Create town projects, utilising Kitronik traffic calming type props.
- When not in use it can be stored flat.