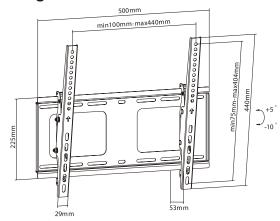

## **Specifications**

Material : Steel

Surface Finish : Powder Coating

Fit Screen Size : 32" - 55"

VESA Compatible : 200×200, 300×300, 400×200, 400×400

Profile : 53mm
Tilt Range : +5° to -10°

Installation : Solid Wall, Double Stud (406mm)

#### Diagram

Dimensions: Millimetres

Important Notice: This data sheet and its contents (the "Information") belong to the members of the AVNET group of companies (the "Group") or are licensed to it. No licence is granted for the use of it other than for information purposes in connection with the products to which it relates. No licence of any intellectual property rights is granted. The Information is subject to change without notice and replaces all data sheets previously supplied. The Information supplied is believed to be accurate but the Group assumes no responsibility for its accuracy or completeness, any error in or omission from it or for any use made of it. Users of this data sheet should check for themselves the Information and the suitability of the products for their purpose and not make any assumptions based on information included or omitted. Liability for loss or damage resulting from any reliance on the Information or use of it (including liability resulting from negligence or where the Group was aware of the possibility of such loss or damage arising) is excluded. This will not operate to limit or restrict the Group's liability for death or personal injury resulting from its negligence. pro-SIGNAL is the registered trademark of Premier Farnell Limited 2019.