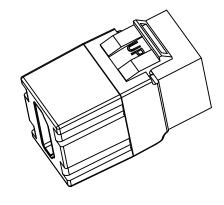

## **HDMI** female to female keystone coupler

**HDMI** female to female keystone coupler (KCHDbk)

This HDMI female to female coupler can be used for easy snap-in mounting in a keystone patch panel, face plate or surface-mount box. It allows a connection in the end user's custom wall plate or panel and features gold-plated female connectors to assist HDMI high speed signal.

## **Features**

- Keystone style HDMI Female/Female coupler
- HDMI High Speed compatible, supports HDMI 1.4
- Gold plated connectors and contacts for maximum signal quality and integrity
- Designed to fit industry standard keystone outlets and patch panels
- Available as part of our innovative new panel mount coupler (KCHDbkpm), designed for easy mounting on panels of virtually any thickness