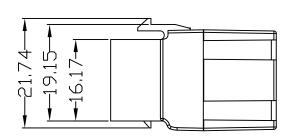

## **Specifications**

- Dimensions: 33 x 16.17 x 22.5mm (LxWxH)
- Colour: black
- Materials: ABS UL94V-0
- Connector: gold plated 19 pin contacts
- Packaging: Supplied in individual polythene bags, then in bags of 20.