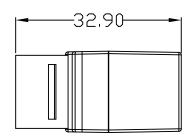

## **Specifications**

- Dimensions: 33 x 16.17 x 22.5mm (LxWxH)
- Colour: black
- Materials: ABS UL94V-0
- Connector: gold plated 19 pin contacts
- Packaging: Supplied in individual polythene bags, then in bags of 20.