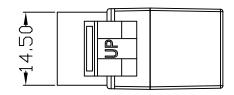

## **Specifications**

- Dimensions: 33 x 16.17 x 22.5mm (LxWxH)
- Colour: black
- Materials: ABS UL94V-0
- Connector: gold plated 19 pin contacts
- Packaging: Supplied in individual polythene bags, then in bags of 20.