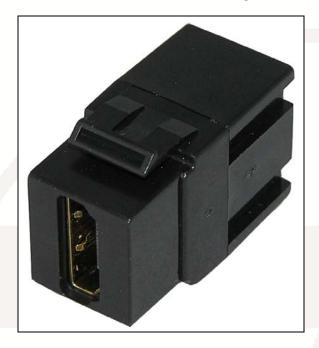

## **HDMI** female to female keystone coupler

**HDMI** female to female keystone coupler (KCHDbk)

This HDMI female to female coupler can be used for easy snap-in mounting in a keystone patch panel, face plate or surface-mount box. It allows a connection in the end user's custom wall plate or panel and features gold-plated female connectors to assist HDMI high speed signal.

## **Features**

- Keystone style HDMI Female/Female coupler
- HDMI High Speed compatible, supports HDMI 1.4
- Gold plated connectors and contacts for maximum signal quality and integrity
- Designed to fit industry standard keystone outlets and patch panels
- Available as part of our innovative new panel mount coupler (KCHDbkpm), designed for easy mounting on panels of virtually any thickness