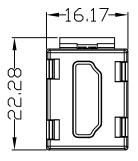

## **Specifications**

- Dimensions: 33 x 16.17 x 22.5mm (LxWxH)
- Colour: black
- Materials: ABS UL94V-0
- Connector: gold plated 19 pin contacts
- Packaging: Supplied in individual polythene bags, then in bags of 20.