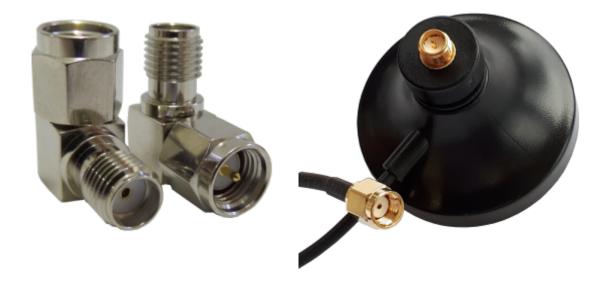

### **RF Magnetic Base**

Improve network signal quality by positioning the antenna separate from the WiFi router. Raising the height of the antenna by as little as 0.5m can have a positive effect on the signal strength. The base is capable of supporting the DELTA type (Direct Attach) antennas without using the inbuilt magnet. When using the base externally it benefits from being mounted on a metal surface to sto the wind from blowing it over.

## Cellular Magnetic Antenna Base

Improve signal quality by moving the antenna position away from a fixed device location.