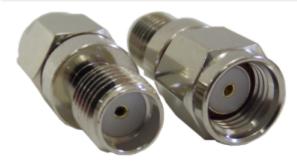

### **RF Adapters**

RF adapters are used to connect different configurations of cable termination together or to offer the ability to swap out or change the length of an RF link. Siretta have a large range of adapters fo most of the common industry standard configurations used in the industrial environment. We car also provide support with the best combination of cable harness and adapter combinations to get the most out of your application.

### P/N: ADAPT/SMAM/SMAF/RA

P/N: ADAPT/SMAM/SMAF/RP