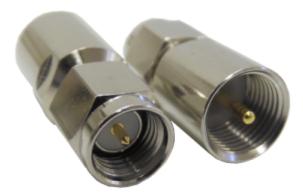

### **RF Adapters**

RF adapters are used to connect different configurations of cable termination together or to offer the ability to swap out or change the length of an RF link. Siretta have a large range of adapters fo most of the common industry standard configurations used in the industrial environment. We car also provide support with the best combination of cable harness and adapter combinations to get the most out of your application.

### P/N: ADAPT/SMAM/SMAM

P/N: ADAPT/MCXF/SMAM