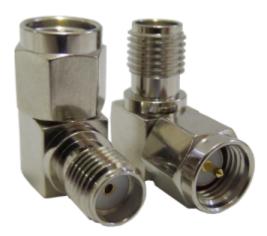

### **RF Adapters**

RF adapters are used to connect different configurations of cable termination together or to offer the ability to swap out or change the length of an RF link. Siretta have a large range of adapters fo most of the common industry standard configurations used in the industrial environment. We car also provide support with the best combination of cable harness and adapter combinations to get the most out of your application.

### P/N: ADAPT/SMAM/SMAF/RA

P/N: ADAPT/SMAM/SMAF/RP