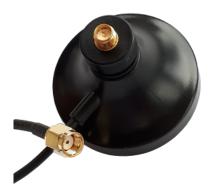

### **RF Magnetic Base**

Improve network signal quality by positioning the antenna separate from the WiFi router. Raising the height of the antenna by as little as 0.5m can have a positive effect on the signal strength. The base is capable of supporting the DELTA type (Direct Attach) antennas without using the inbuilt magnet. When using the base externally it benefits from being mounted on a metal surface to sto the wind from blowing it over.

## Magnetic Antenna Base

Product Summary Downloads Ordering Information

## Cellular Magnetic Antenna Base

Improve signal quality by moving the antenna position away from a fixed device location.