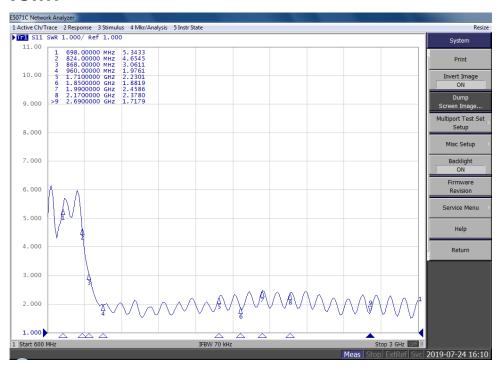

| Operating temperature range: | -40 to +75°C              |
|------------------------------|---------------------------|
| Impedance:                   | 50 Ohm                    |
| Gain:                        | 2.15dBi                   |
| VSWR:                        | ≤2.0                      |
| Max input power:             | 60W                       |
| Frequency:                   | 850/900/1800/1900/2100MHz |
| Polarization:                | Vertical                  |

## **Mechanical Specifications**

| Dimensions: | L115 x W22 x H5mm |
|-------------|-------------------|
| Cable:      | RG174             |
| Connector:  | SMA Male          |
| Mounting:   | Adhesive          |



#### **Return Loss**







# Alpha 11

GPRS, 2G, 3G & ISM Flat Blade Antenna

#### **VSWR**



## **Ordering Details**

| Part Number              | Description                                               |
|--------------------------|-----------------------------------------------------------|
| ALPHA11/1M/SMAM/S/S/20   | GPRS, 2G, 3G & ISM Flat Blade Antenna 1m RG174 SMA Male   |
| ALPHA11/2.5M/SMAM/S/S/20 | GPRS, 2G, 3G & ISM Flat Blade Antenna 2.5M RG174 SMA Male |