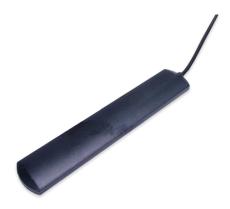

## Alpha 11

GPRS, 2G, 3G & ISM Flat Blade Antenna

## **General Description**

The Alpha 11 is based on an efficiently tuned PCB element that is matched with a wide variety of RF and IoT modules, operating on 2G and 3G frequencies.

The Alpha 11 is a competent performer at 2.5dBi gain for GSM. It is also a robust design, not intended to be waterproof but at home in most environments. The Alpha 11 will suit cost conscious volume applications where a quality product and good performance are required.

## **Mechanical Specifications**

| Dimensions: | L115 x W22 x H5mm |
|-------------|-------------------|
| Cable:      | RG174             |
| Connector:  | SMA Male          |
| Mounting:   | Adhesive          |