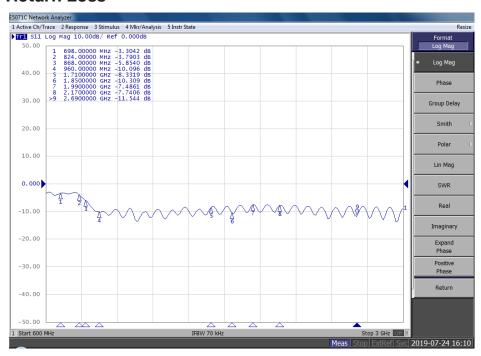

#### **Return Loss**

## **Electrical Specifications**

| Operating temperature range: | -40 to +75°C              |
|------------------------------|---------------------------|
| Impedance:                   | 50 Ohm                    |
| Gain:                        | 2.15dBi                   |
| VSWR:                        | ≤2.0                      |
| Max input power:             | 60W                       |
| Frequency:                   | 850/900/1800/1900/2100MHz |
| Polarization:                | Vertical                  |