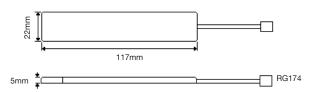

## **Mechanical Specifications**

| Dimensions: | L115 x W22 x H5mm |
|-------------|-------------------|
| Cable:      | RG174             |
| Connector:  | SMA Male          |
| Mounting:   | Adhesive          |