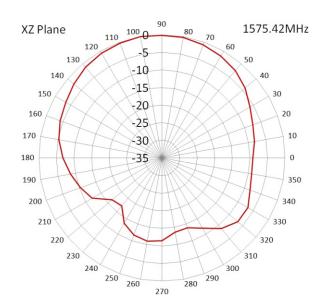

ns:      | L20 x W20 x H4mm |
|------------------|------------------|
| Cable:           | RG174            |
| Connector:       | SMA Male         |
| Material:        | ABS              |
| Mounting method: | Magnetic         |

# **GPS Antenna**

| LNA Gain:              | 26dB        |
|------------------------|-------------|
| Noise Figure:          | <1.3        |
| VSWR:                  | <2.0        |
| Filter Insertion Loss: | <3dB        |
| Supply Voltage:        | 2.5 - 5V DC |
| Current Consumption:   | 10 - 26mA   |

# **Environmental Specifications**

| Operating Temperature: | -40 to +85°C |  |
|------------------------|--------------|--|
| Relative Humidity:     | Up to 95%    |  |







#### **Return Loss / VSWR**



sales

email

web





### **Radiation Patterns**







# **Ordering Details**

| Part number            | Description                             |
|------------------------|-----------------------------------------|
| ALPHA4A/1M/SMAM/S/S/26 | GPS Antenna 1m Cable SMA Male Connector |
| ALPHA4A/5M/SMAM/S/S/26 | GPS Antenna 5m Cable SMA Male Connector |