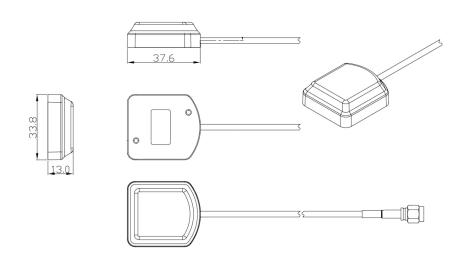

# **Mechanical Specifications**

| Dimensions:      | L20 x W20 x H4mm |
|------------------|------------------|
| Cable:           | RG174            |
| Connector:       | SMA Male         |
| Material:        | ABS              |
| Mounting method: | Magnetic         |