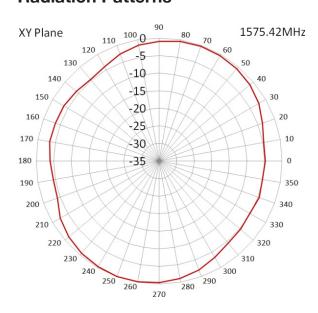

ions:      | L20 x W20 x H4mm |
|------------------|------------------|
| Cable:           | RG174            |
| Connector:       | SMA Male         |
| Material:        | ABS              |
| Mounting method: | Magnetic         |

# **GPS Antenna**

| LNA Gain:              | 26dB        |
|------------------------|-------------|
| Noise Figure:          | <1.3        |
| VSWR:                  | <2.0        |
| Filter Insertion Loss: | <3dB        |
| Supply Voltage:        | 2.5 - 5V DC |
| Current Consumption:   | 10 - 26mA   |

# **Environmental Specifications**

| Operating Temperature: | -40 to +85°C |  |
|------------------------|--------------|--|
| Relative Humidity:     | Up to 95%    |  |







#### **Return Loss / VSWR**



sales

email

web





### **Radiation Patterns**







# **Ordering Details**

| Part number            | Description                             |
|------------------------|-----------------------------------------|
| ALPHA4A/1M/SMAM/S/S/26 | GPS Antenna 1m Cable SMA Male Connector |
| ALPHA4A/5M/SMAM/S/S/26 | GPS Antenna 5m Cable SMA Male Connector |