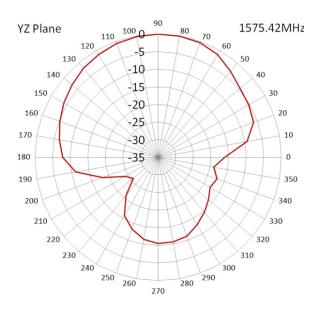

:      | L20 x W20 x H4mm |
|------------------|------------------|
| Cable:           | RG174            |
| Connector:       | SMA Male         |
| Material:        | ABS              |
| Mounting method: | Magnetic         |

# **GPS Antenna**

| LNA Gain:              | 26dB        |
|------------------------|-------------|
| Noise Figure:          | <1.3        |
| VSWR:                  | <2.0        |
| Filter Insertion Loss: | <3dB        |
| Supply Voltage:        | 2.5 - 5V DC |
| Current Consumption:   | 10 - 26mA   |

# **Environmental Specifications**

| Operating Temperature: | -40 to +85°C |  |
|------------------------|--------------|--|
| Relative Humidity:     | Up to 95%    |  |







#### **Return Loss / VSWR**



sales

email

web





### **Radiation Patterns**







# **Ordering Details**

| Part number            | Description                             |
|------------------------|-----------------------------------------|
| ALPHA4A/1M/SMAM/S/S/26 | GPS Antenna 1m Cable SMA Male Connector |
| ALPHA4A/5M/SMAM/S/S/26 | GPS Antenna 5m Cable SMA Male Connector |