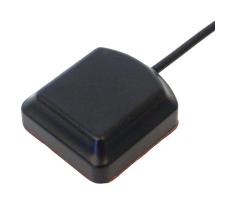

### **General Description**

The Alpha 4A is a compact, self adhesive, waterproof, GPS antenna.

It comes with a strong self-adhesive base that provides a firm fix to most flat surfaces. The antenna is well suited to the harsher outdoor environment that GPS applications are often subject to.

# **Mechanical Specifications**

| Dimensions:      | L20 x W20 x H4mm |
|------------------|------------------|
| Cable:           | RG174            |
| Connector:       | SMA Male         |
| Material:        | ABS              |
| Mounting method: | Magnetic         |