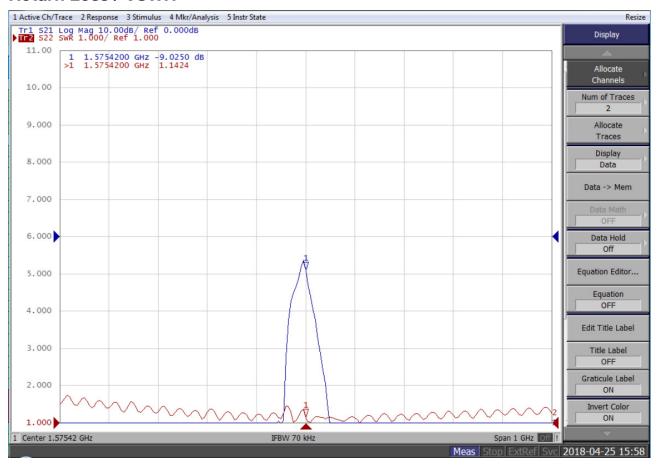

Max      |

# **Mechanical Specifications**

| Dimensions:      | L20 x W20 x H4mm |
|------------------|------------------|
| Cable:           | RG174            |
| Connector:       | SMA Male         |
| Material:        | ABS              |
| Mounting method: | Magnetic         |

# **GPS Antenna**

| LNA Gain:              | 26dB        |
|------------------------|-------------|
| Noise Figure:          | <1.3        |
| VSWR:                  | <2.0        |
| Filter Insertion Loss: | <3dB        |
| Supply Voltage:        | 2.5 - 5V DC |
| Current Consumption:   | 10 - 26mA   |

# **Environmental Specifications**

| Operating Temperature: | -40 to +85°C |  |
|------------------------|--------------|--|
| Relative Humidity:     | Up to 95%    |  |







#### **Return Loss / VSWR**



sales

email

web





### **Radiation Patterns**







# **Ordering Details**

| Part number            | Description                             |
|------------------------|-----------------------------------------|
| ALPHA4A/1M/SMAM/S/S/26 | GPS Antenna 1m Cable SMA Male Connector |
| ALPHA4A/5M/SMAM/S/S/26 | GPS Antenna 5m Cable SMA Male Connector |