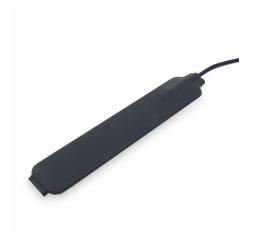

#### **General Description**

The Alpha 8 has been tuned for 2G GSM/GPRS and UMTS 3G frequencies.

The dipole PCB is encased and heat sealed to protect against moisture ingress and is versatile enough to fit in many environments.

#### **Additional Considerations**

- Sealed housing protects against moisture ingress
- Low profile and ultra thin design allows installation into many applications
- Meets all EU compliance criteria for electronic goods

## **Mechanical Specifications**

| Dimensions: | 113 x 21 x 3mm (without cable) |  |
|-------------|--------------------------------|--|
| Cable:      | RG174                          |  |
| Connector:  | SMA Male / FME Female          |  |