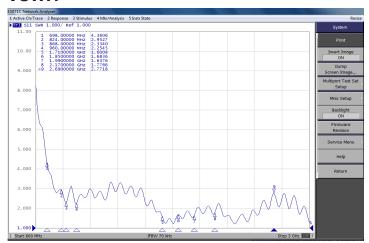

|
| Gain:                  | 2dBi                                        |
| VSWR:                  | <3.2:1 across all operating frequencies     |
| Operating frequencies: | 824 - 960 MHz<br>1710 - 1990 MHz<br>2100MHz |
| Polarization:          | Vertical                                    |
| Radiating element:     | End fed dipole                              |
|                        |                                             |

## **Mechanical Specifications**

| Dimensions: | 113 x 21 x 3mm (without cable) |  |
|-------------|--------------------------------|--|
| Cable:      | RG174                          |  |
| Connector:  | SMA Male / FME Female          |  |







# Alpha 8

GSM/GPRS (2G) UMTS (3G) & ISM Blade Antenna

### **Return Loss**



#### **VSWR**



## **Ordering Details**

| Part number           | Description                            |
|-----------------------|----------------------------------------|
| ALPHA8/1M/FMEF/S/S/11 | GSM/GPRS/3G & ISM 915MHz Blade Antenna |
| ALPHA8/1M/SMAM/S/S/11 | GSM/GPRS/3G & ISM 915MHz Blade Antenna |
| ALPHA8/3M/FMEF/S/S/11 | GSM/GPRS/3G & ISM 915MHz Blade Antenna |
| ALPHA8/3M/SMAM/S/S/11 | GSM/GPRS/3G & ISM 915MHz Blade Antenna |