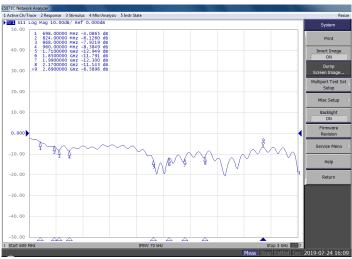

### **Return Loss**

### **Electrical Specifications**

| Temperature range:     | -40 - +85°C                                 |
|------------------------|---------------------------------------------|
| Impedance:             | 50 Ohm                                      |
| Gain:                  | 2dBi                                        |
| VSWR:                  | <3.2:1 across all operating frequencies     |
| Operating frequencies: | 824 - 960 MHz<br>1710 - 1990 MHz<br>2100MHz |
| Polarization:          | Vertical                                    |
| Radiating element:     | End fed dipole                              |
|                        |                                             |