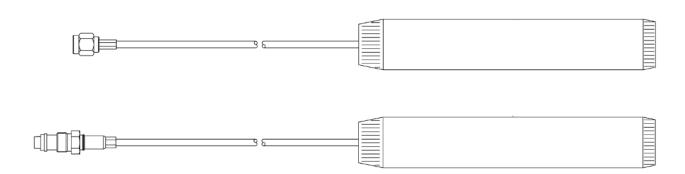

## **Mechanical Specifications**

| Dimensions: | 113 x 21 x 3mm (without cable) |  |
|-------------|--------------------------------|--|
| Cable:      | RG174                          |  |
| Connector:  | SMA Male / FME Female          |  |