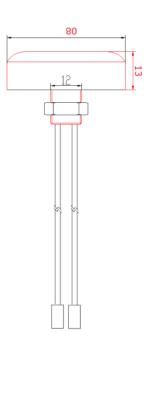

### **Mechanical Specifications**

| Operating Temperature: | -45 - +75°C  |
|------------------------|--------------|
| Storage Temperature:   | -45 - +75°C  |
| Dimensions:            | 80 Ø x H13mm |
| Cable:                 | RG174 x2     |
| Connector:             | SMA Male x2  |
| Mounting:              | 12mm Screw   |