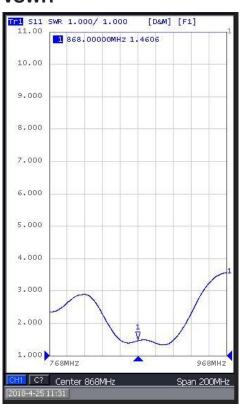

#### **VSWR**

### **Electrical Specifications**

| 50 Ohm                                        |
|-----------------------------------------------|
| ≤2.0                                          |
| 2-3dBi                                        |
| 690-960/1710-1710/<br>2500 - 2700MHz (Port 1) |
| 868MHz (Port 2)                               |
| 60W                                           |
| Vertical / Horizontal                         |
|                                               |