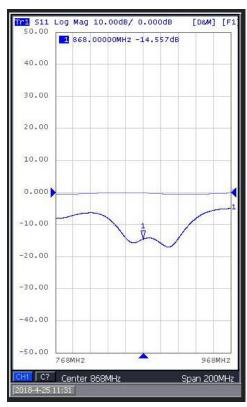

#### **Return Loss**

### **Electrical Specifications**

| 50 Ohm                                        |
|-----------------------------------------------|
| ≤2.0                                          |
| 2-3dBi                                        |
| 690-960/1710-1710/<br>2500 - 2700MHz (Port 1) |
| 868MHz (Port 2)                               |
| 60W                                           |
| Vertical / Horizontal                         |
|                                               |