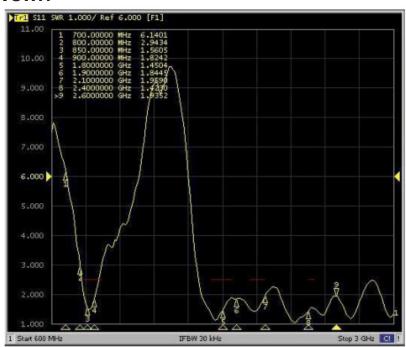

### **VSWR**

## **Electrical Specifications**

| Impedance:       | 50 Ohm                    |
|------------------|---------------------------|
| VSWR:            | ≤2                        |
| Peak Gain:       | 2.16dBi                   |
| Frequency Range: | 868/915/1710/2100/2600MHz |
| Max Input Power: | 60W                       |
| Polarization:    | Vertical                  |