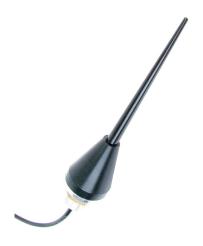

# Tango 48

ISM/3G/4G Mini screw panel mount Antenna

## **General Description**

The Tango 48 is a slim stylish whip type antenna for 3G and 4G frequency bands which also covers the two spot ISM bands of 868MHz and 915MHz.

Made from anodised aluminium the Tango 48 is a slim but strong antenna with a through hole, panel mounting stud fitting.

Supplied as standard with an SMA male connector and 2.5m of cable. Alternative cable lengths and connector types can be specified for volume orders.

## **Mechanical Specifications**

| Dimensions:            | Ø 24 x 130mm     |
|------------------------|------------------|
| Operating Temperature: | -45 - +75°C      |
| Storage Temperature:   | -45 - +75°C      |
| Cable:                 | RG174            |
| Connector:             | SMA Male         |
| Mounting Method:       | Screw M12 thread |