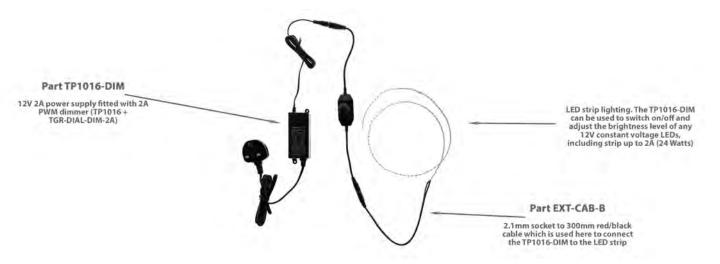

## 12vdc 2A (24W) LED PWM Dimmer with ON/OFF switch

TIGER PART: TP1016-DIM

• Example set up shown below

This specification is not for general release or circulation. Tiger Power reserves the right to make changes to spec. or product without notice or liability.