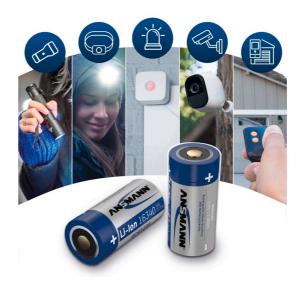

The **ANSMANN 16340** 3.6V Li-lon protected battery (RCR123A) is extremely long lasting and can be recharged up to 2000 times even under tough operating conditions.

- Equivalent to CR123A but rechargeable
- With a very low self-discharge the battery keeps its charge for a long time, even when not used.
- The power to weight ratio is much better than other battery technologies (eg. NiCD/NiMH/PB), with Lithium being much lighter.
- Ideal in modern devices like LED torches, headlights, e-cigarettes, laser pens, etc.
- High capacity of 850 mAh this is perfect for use in high power devices
- Can be used in a wide range of temperatures from -20°C to +60°C.
- The integrated safety board makes this battery slightly larger than the 16340 inside 17350 (17x35mm approximately)