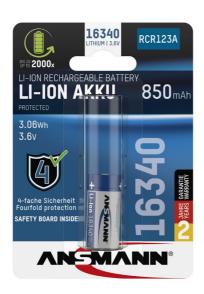

The **ANSMANN 16340** 3.6V Li-lon protected battery (RCR123A) is extremely long lasting and can be recharged up to 2000 times even under tough operating conditions.

- Equivalent to CR123A but rechargeable
- With a very low self-discharge the battery keeps its charge for a long time, even when not used.
- The power to weight ratio is much better than other battery technologies (eg. NiCD/NiMH/PB), with Lithium being much lighter.
- Ideal in modern devices like LED torches, headlights, e-cigarettes, laser pens, etc.
- High capacity of 850 mAh this is perfect for use in high power devices
- Can be used in a wide range of temperatures from -20°C to +60°C.
- The integrated safety board makes this battery slightly larger than the 16340 inside 17350 (17x35mm approximately)

## **INFORMATION**

**Product name:** Protected 16340 Li-lon Article number: 1300-0017

**EAN-Code:** 4013674176922 **Product:** 17x35x17mm/ 19g **Packing + Product:** 86x23x123mm/ 24g

**Packing unit:** 10 (129x116x131mm) /300g