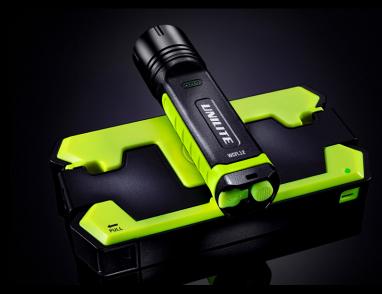

## WCFL12 | WIRELESS FLASHLIGHT

- 1200 lumen white LED, 6500K
- Ultra tough nylon, aluminium & TPR construction
- Multi-faceted reflector for long distance beam
- Dual switches for easy mode selection
- Memory switch remembers last mode used
- Press & hold for 2 seconds for Strobe mode
- IP68 dust & water proof 1m submersible
- IK07 super tough shock resistant construction
- 2m drop resistant

**BATTERY** 3.7v 2600mAh Li-ion

WEIGHT 215g

**DIMENSIONS** Ø41 x 159mm

- Built-in USB-C charging port with protective cover
- 3 Battery level and charging indicators
- 2A direct USB-C charging fast 4 hours charge time
- 1m USB-C charging cable included
- Can be wirelessly charged with Unilite WCSGL or WCDBL wireless charging pads