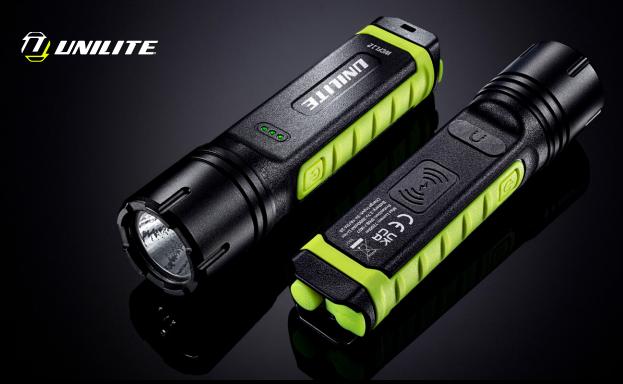

## WCFL12 | WIRELESS FLASHLIGHT

- 1200 lumen white LED, 6500K
- Ultra tough nylon, aluminium & TPR construction
- Multi-faceted reflector for long distance beam
- Dual switches for easy mode selection
- Memory switch remembers last mode used
- Press & hold for 2 seconds for Strobe mode
- IP68 dust & water proof 1m submersible
- IK07 super tough shock resistant construction
- 2m drop resistant

**BATTERY** 3.7v 2600mAh Li-ion

WEIGHT 215g

**DIMENSIONS** Ø41 x 159mm

- Built-in USB-C charging port with protective cover
- 3 Battery level and charging indicators
- 2A direct USB-C charging fast 4 hours charge time
- 1m USB-C charging cable included
- Can be wirelessly charged with Unilite WCSGL or WCDBL wireless charging pads

(((<mark>/</mark>)))

LUMEN 1200LM | RUNTIME 2-200H | BEAM 251M | IP RATING IP68/IK07

WWW.UNILITE.CO.UK #BUILT TOUGH