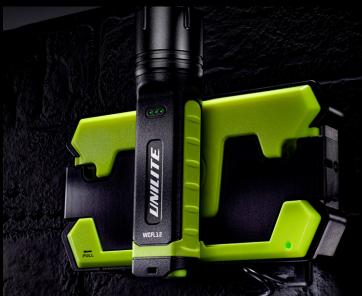

## **WCSGL** | SINGLE WIRELESS CHARGING PAD

- Super tough nylon polymer & ABS construction
- Strong magnets on the rear for attaching to magnetic surfaces
- Built-in screw holes for wall mounting
- Strong magnets on the front for attaching Unilite Charging cable not included wireless products
- Pull-out secure phone holder for charging wireless mobile phones
- IK07 tough construction 2m drop proof

- IP20 Dust resistant
- Built-in USB-C charging port
- Normal Charge Input: 5V-2A
- Fast Charging Inputs: 12V-1.5A / 9V-2A / 5V-3A
- Quick charging 3.0 USB-C cables available to purchase separately

**WEIGHT** 335g | **DIMENSIONS** W 190.5 x H 101.2 x D 28.1mm