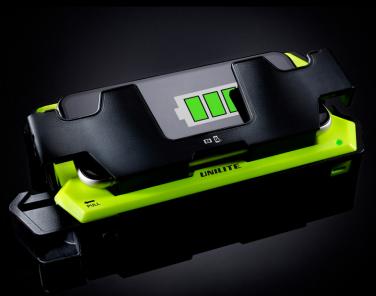

## **WCSGL** | SINGLE WIRELESS CHARGING PAD

- Super tough nylon polymer & ABS construction
- Strong magnets on the rear for attaching to magnetic surfaces
- Built-in screw holes for wall mounting
- Strong magnets on the front for attaching Unilite Charging cable not included wireless products
- Pull-out secure phone holder for charging wireless mobile phones
- IK07 tough construction 2m drop proof

- IP20 Dust resistant
- Built-in USB-C charging port
- Normal Charge Input: 5V-2A
- Fast Charging Inputs: 12V-1.5A / 9V-2A / 5V-3A
- Quick charging 3.0 USB-C cables available to purchase separately

**WEIGHT** 335g | **DIMENSIONS** W 190.5 x H 101.2 x D 28.1mm