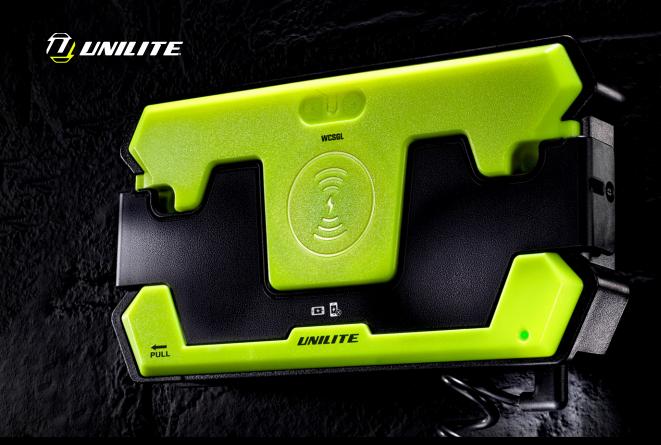

## **WCSGL** | SINGLE WIRELESS CHARGING PAD

- Super tough nylon polymer & ABS construction
- Strong magnets on the rear for attaching to magnetic surfaces
- Built-in screw holes for wall mounting
- Strong magnets on the front for attaching Unilite Charging cable not included wireless products
- Pull-out secure phone holder for charging wireless mobile phones
- IK07 tough construction 2m drop proof

- IP20 Dust resistant
- Built-in USB-C charging port
- Normal Charge Input: 5V-2A
- Fast Charging Inputs: 12V-1.5A / 9V-2A / 5V-3A
- Quick charging 3.0 USB-C cables available to purchase separately

**WEIGHT** 335g | **DIMENSIONS** W 190.5 x H 101.2 x D 28.1mm