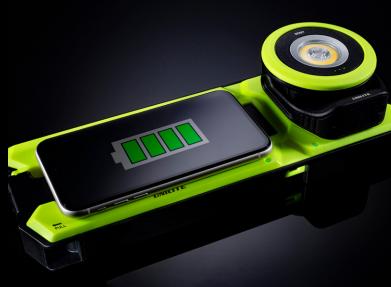

## WCDBL DOUBLE WIRELESS CHARGING PAD

- Super tough nylon polymer & ABS construction
- Strong magnets on the rear for attaching to magnetic surfaces
- Built-in screw holes for wall mounting
- Strong magnets on the front for attaching Unilite wireless products
- Pull-out secure phone holder for charging wireless mobile phones
- IK07 tough construction 2m drop proof

- IP20 Dust resistant
- Built-in USB-C charging port
- Normal Charge Input: 5V-2A (only suitable for one charging location)
- Fast Charging Inputs: 12V-1.5A / 9V-2A / 5V-3A
- Quick charging 3.0 USB-C cable included & required for dual charging