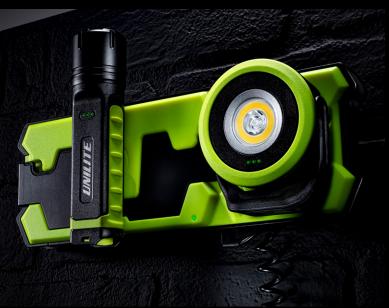

## WCDBL DOUBLE WIRELESS CHARGING PAD

- Super tough nylon polymer & ABS construction
- Strong magnets on the rear for attaching to magnetic surfaces
- Built-in screw holes for wall mounting
- Strong magnets on the front for attaching Unilite wireless products
- Pull-out secure phone holder for charging wireless mobile phones
- IK07 tough construction 2m drop proof