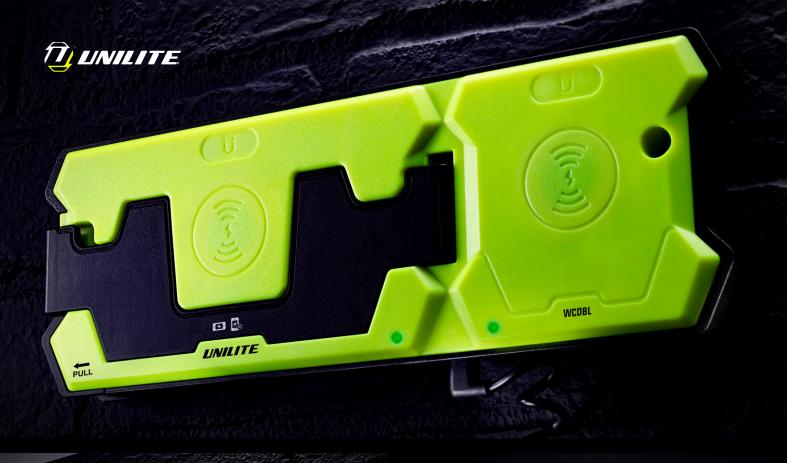

## WCDBL DOUBLE WIRELESS CHARGING PAD

- Super tough nylon polymer & ABS construction
- Strong magnets on the rear for attaching to magnetic surfaces
- Built-in screw holes for wall mounting
- Strong magnets on the front for attaching Unilite wireless products
- Pull-out secure phone holder for charging wireless mobile phones
- IK07 tough construction 2m drop proof

- IP20 Dust resistant
- Built-in USB-C charging port
- Normal Charge Input: 5V-2A (only suitable for one charging location)
- Fast Charging Inputs: 12V-1.5A / 9V-2A / 5V-3A
- Quick charging 3.0 USB-C cable included & required for dual charging

**WEIGHT** 450g | **DIMENSIONS** W 290.5 x H 101.2 x D 28.1mm

WWW.UNILITE.CO.UK #BUILT TOUGH