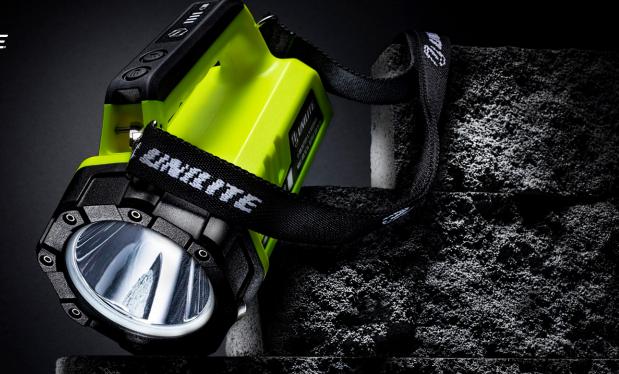

## L-1000 | DUAL LED LANTERN

- 1000 lumen white spot beam LED, 6500k
- Additional 750 lumen COB LED floodlight, 6500k
- Super tough polycarbonate, ABS & aluminium construction
- Glow-in-the-dark strip around reflector for extra visibility
- Easy press dual switches for easy mode selection
- Convenient shoulder carry strap included
- Threaded hole in the base for attaching to tripods

 BATTERY
 3.7v 8000mAh Li-ion

 WEIGHT
 730g

 DIMENSIONS
 108 x 200 x 131mm

- High power 8000mAh li-ion battery
- 2A USB power bank for charging devices
- Battery level & charging indicator LEDs
- Faster USB-C charging 4.5 hour charge time

## LUMEN 1000LM | RUNTIME 6.5-28H | BEAM 532M | IP RATING IPX6