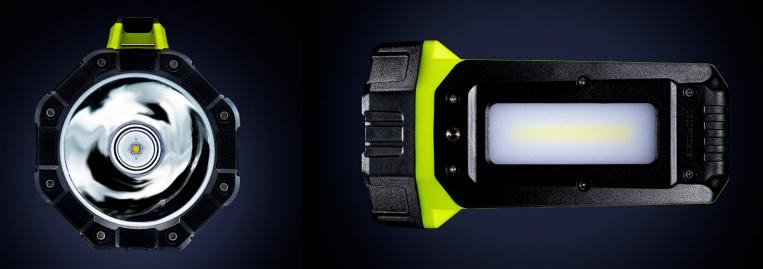

## L-1000 | DUAL LED LANTERN

- 1000 lumen white spot beam LED, 6500k
- Additional 750 lumen COB LED floodlight, 6500k
- Super tough polycarbonate, ABS & aluminium construction
- Glow-in-the-dark strip around reflector for extra visibility
- Easy press dual switches for easy mode selection
- Convenient shoulder carry strap included
- Threaded hole in the base for attaching to tripods

 BATTERY
 3.7v 8000mAh Li-ion

 WEIGHT
 730g

 DIMENSIONS
 108 x 200 x 131mm

- High power 8000mAh li-ion battery
- 2A USB power bank for charging devices
- Battery level & charging indicator LEDs
- Faster USB-C charging 4.5 hour charge time

## LUMEN 1000LM | RUNTIME 6.5-28H | BEAM 532M | IP RATING IPX6