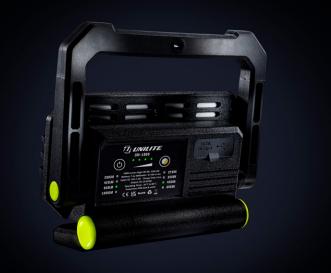

- 210° Rotating stand with magnets & carabiner snap hook
- 180° Rotating handle with tripod hole
- Battery level & charging indicators
- included
- Fast 3 hour charge time

**BATTERY** 7.4v 5000mAh Li-lon