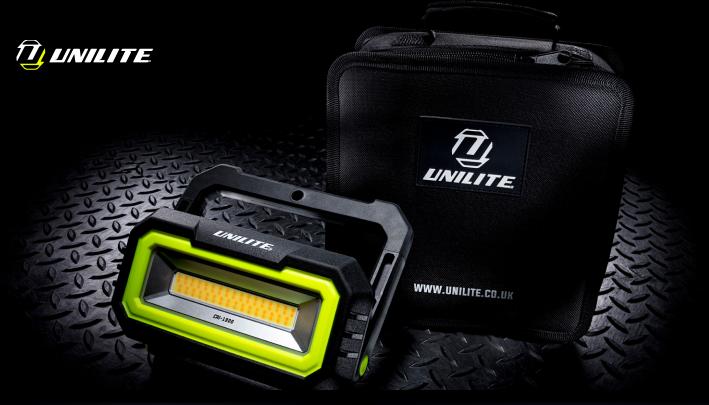

## CRI-1900 | HIGH CRI WORK LIGHT

- 1900 lumen 15.6W high CRI 96+ COB LED
- 4 Colour Temperatures CCT range: 2700K / 3500K / 4500K / 6500K
- Dual power rechargeable and mains
- Memory function remembers last colour setting Mains 15V 1.5A multi-country charger/power lead used
- 2A USB power bank for charging devices
- Super tough nylon polymer construction
- Glow-in-the-Dark strip around reflector

- 210° Rotating stand with magnets & carabiner snap hook
- 180° Rotating handle with tripod hole
- Battery level & charging indicators
- included
- Fast 3 hour charge time

**BATTERY** 7.4v 5000mAh Li-lon

**WEIGHT** 750g

**DIMENSIONS** 188 x 164 x 78mm

LUMEN 1900LM | RUNTIME 1.5-26H | BEAM 48M | IP RATING IP65

WWW.UNILITE.CO.UK #BUILT TOUGH