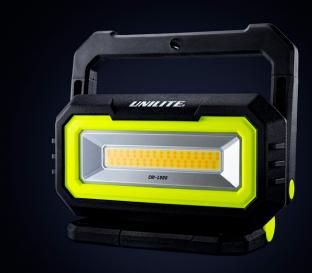

## CRI-1900 | HIGH CRI WORK LIGHT

- 1900 lumen 15.6W high CRI 96+ COB LED
- 4 Colour Temperatures CCT range: 2700K / 3500K / 4500K / 6500K
- Dual power rechargeable and mains
- Memory function remembers last colour setting Mains 15V 1.5A multi-country charger/power lead used
- 2A USB power bank for charging devices
- Super tough nylon polymer construction
- Glow-in-the-Dark strip around reflector