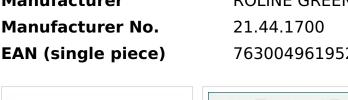

## ROLINE GREEN U/FTP DataCenter Patch Cord Cat.6A (Class EA), LSOH, slim, white, 0.5 m

21.44.1700 **Product No.** Manufacturer **ROLINE GREEN** 

7630049619524

Category 6a twisted-pair patch cable with shielded RJ-45 connectors on both sides. Particularly thin and flexible cable with individual pairs of wires in aluminium-laminated foil for use in confined spaces, such as in data centres.

- Durable thanks to moulded-on kink protection
- Suitable as patch cable in patch panels or as device connection cable and intended for use in the LAN
- Contact assignment: 1:1 according to EIA/TIA568, 8 cores
- Structure: 8 cores stranded wire, pairs shielded with alu-laminated foil