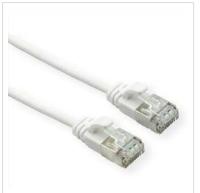

- Durable thanks to moulded-on kink protection
- Suitable as patch cable in patch panels or as device connection cable and intended for use in the LAN
- Contact assignment: 1:1 according to EIA/TIA568, 8 cores
- Structure: 8 cores stranded wire, pairs shielded with alu-laminated foil

| Length                           | 0.5 m                                                     |
|----------------------------------|-----------------------------------------------------------|
| Scope of delivery                | Cable without plastic bag, only marked with a paper label |
| Shield type                      | FTP                                                       |
| Transfer quality                 | Cat6A / Class EA                                          |
| Quantity of wires                | 8                                                         |
| Conductor type                   | Wire                                                      |
| Crossed                          | No                                                        |
| Slim cable                       | Yes                                                       |
| Cable LSOH                       | Yes                                                       |
| Material (external cable mantle) | LSOH-TPE                                                  |
| Side 1 Connector Type            | RJ-45                                                     |
| Side 1 Connector<br>Gender       | Male                                                      |
| Side 2 Connector Type            | RJ-45                                                     |
| Side 2 Connector<br>Gender       | Male                                                      |
| Connector Type RJ45              | Standard                                                  |