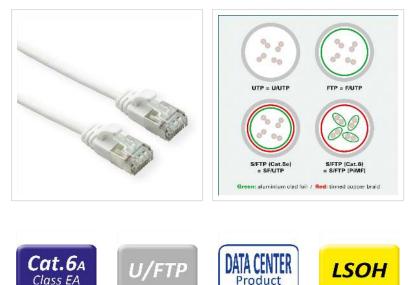

Category 6a twisted-pair patch cable with shielded RJ-45 connectors on both sides. Particularly thin and flexible cable with individual pairs of wires in aluminium-laminated foil for use in confined spaces, such as in data centres.

- Durable thanks to moulded-on kink protection
- $\ensuremath{\cdot}$  Suitable as patch cable in patch panels or as device connection cable and intended for use in the LAN
- Contact assignment: 1:1 according to EIA/TIA568, 8 cores
- Structure: 8 cores stranded wire, pairs shielded with alu-laminated foil

ROLINE GREEN products are marked only with a paper tag and build with halogenfree TPE material, without plastic bags and without plastic cable straps for use in eco-friendly environments.

| Technical specifications |                    |  |
|--------------------------|--------------------|--|
| Manufacturer             | ROLINE GREEN       |  |
| Product group            | Twisted Pair Cable |  |
| Product type             | FTP Patch Cord     |  |
| Colour                   | white              |  |