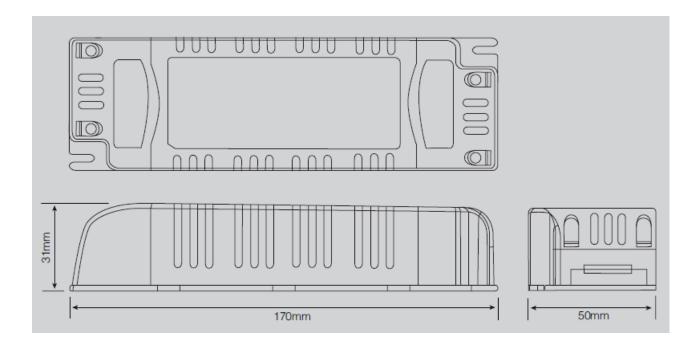

| Specification            |                                                                                                                 |
|--------------------------|-----------------------------------------------------------------------------------------------------------------|
| Part Number              | PAX2445TD                                                                                                       |
| Output Voltage Rating    | 24Vdc                                                                                                           |
| Output Current Range     | 1.8A                                                                                                            |
| Rated Power              | 45 Watt                                                                                                         |
| Dimensions               | 170 x 50 x 31mm                                                                                                 |
| Input Voltage Range      | 180V ~ 240VAC                                                                                                   |
| Input Voltage Frequency  | 50-60Hz                                                                                                         |
| Input power              | <0.95                                                                                                           |
| Efficiency               | >80%                                                                                                            |
| Over Load Protection     | Auto-recovery                                                                                                   |
| Short Circuit Protection | Auto-recovery                                                                                                   |
| Over Voltage Protection  | Auto-recovery                                                                                                   |
| Automatically Restart    | Yes                                                                                                             |
| Operating Temperature    | -30°C ~ +45°C                                                                                                   |
| Storage Temperature      | -40°C ~ +70°C                                                                                                   |
| Relative Humidity        | 5% to 95%                                                                                                       |
| MTBF                     | 50K hr                                                                                                          |
| EMI Standard             | Meets Emissions to EN55022, EN55015 Class B                                                                     |
| Safety Standards         | Design refers to EN60598,<br>EN61547,<br>ENV5024,<br>EN61000-4-2, 3, 4, 6, 8,11,<br>EN61000-3-2,<br>EN61000-3-3 |

#### Diagrams

General Note

TT Electronics reserves the right to make changes in product specification without notice or liability. All information is subject to TT Electronics' own data and is considered accurate at time of going to print.