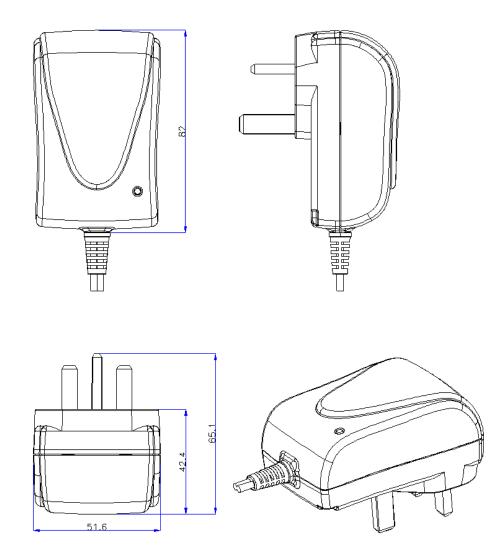

# UNITED KINGDOM 3-PIN PLUG-IN MULTI VOLTAGE POWER SUPPLY

POWERPAX: SW4177-1500

Diagrams

General Note

TT Electronics reserves the right to make changes in product specification without notice or liability. All information is subject to TT Electronics' own data and is considered accurate at time of going to print.

| Specification            |                                                                                                |
|--------------------------|------------------------------------------------------------------------------------------------|
| Part Number              | SW4177-1500                                                                                    |
| Input Voltage Range      | 100-240Vac                                                                                     |
| Input Frequency Range    | 50-60Hz                                                                                        |
| Input Full Load Current  | 0.35A                                                                                          |
| Input Power              | 22W Max.                                                                                       |
| Output Voltage Rating    | 3.0/4.5/5.0/6.0/7.5/9.0/12.0V dc ±10%                                                          |
| Output Current Range     | 1.5A                                                                                           |
| Output Min Current       | 0A                                                                                             |
| Output Connection Type   | 2.5mm, 3.5mm, 5.5x2.1mm, 5.5x2.5mm, 3.5x1.35mm,<br>4x1.7mm                                     |
| Total Output Power       | 18W Max.                                                                                       |
| Line and Load Regulation | 0.5 % Input (90 to 264 Vac output loaded at full load)                                         |
| Noise Test Bandwidth     | 20MHz. Each output bypassed by a 10uF                                                          |
| Efficiency               | COMPLIED with CEC-400-2006-002-REV1 Efficiency level IV.                                       |
| Protection               | Over Current<br>Over Voltage<br>Over Power<br>Short Circuit<br>L.P.S (Limits for power source) |
| Operating Temperature    | 0°C to 25°C                                                                                    |
| Storage Temperature      | -20°C to 60°C                                                                                  |
| Operating Humidity       | 20% to 85%                                                                                     |
| Storage Humidity         | 10% to 90%                                                                                     |
| Hi-Pot                   | 3000Vac 5mA 50/60Hz                                                                            |
| Safety Standard          | GS                                                                                             |
| EMC Standard             | CE                                                                                             |
| MTBF                     | 50K Hours                                                                                      |
| Size mm max.             | 82 (L) x 51 (W) x 65.1 (H)                                                                     |
| Weight                   | 160g                                                                                           |
| Regulator Type           | Switched Mode Power Supply                                                                     |