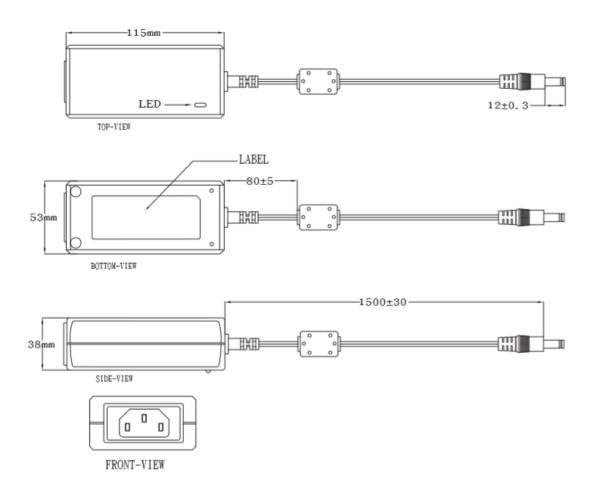

| Specification               |                                                            |
|-----------------------------|------------------------------------------------------------|
| Part Code                   | SW4380-C                                                   |
| Input Voltage Range         | 100 → 240 Vac                                              |
| Input Frequency Range       | 47 → 63Hz                                                  |
| Input Connector             | IEC 320-C14                                                |
| Input Current Rated         | 1.4A Max.                                                  |
| Inrush Current              | 80A Max. / 240Vac                                          |
| Leakage Current             | <3.5mA                                                     |
| Efficiency                  | ≥89%                                                       |
| Power Consumption           | ≤0. 15 W ( At 230Vac & No load)                            |
| Output Voltage Rating       | 12 VDC                                                     |
| Output Current Range        | 5A                                                         |
| Total Power                 | 60W Max.                                                   |
| Output Connection Type      | 2.5 x 5.5 x 12 mm centre positive – Straight               |
| Over Voltage Protection     | (V out *150%) Max.                                         |
| Over Current Protection     | (I out *180%) Max.                                         |
| Short Circuit Protection    | Automatic recovery after short-circuit fault being removed |
| Ripple Voltage              | 120 mV (p-p) (100-240 Vac Input )                          |
| Hi-Pot                      | 3000 Vac 10mA 1 min                                        |
| Safety Approved             | UL / cUL / GS / PSE / BSMI / CB / RCM                      |
| EMI Standard                | CE / FCC Class B; Conduction & Radiation Met.              |
| Operating Temperature Range | 0°C → +40°C                                                |
| Storage Temperature         | -20°C → +80°C                                              |
| Operating Humidity          | 20% to 80%                                                 |
| Storage Humidity            | 10% to 90%                                                 |
| Dimensions                  | 115 (L) x 53 (W) x 38 (H) mm                               |
| Product Weight              | 310g                                                       |
| MTBF                        | 300,000 Hrs.                                               |
| Regulator Type              | Switched Mode Power Supply                                 |

### **Diagrams**