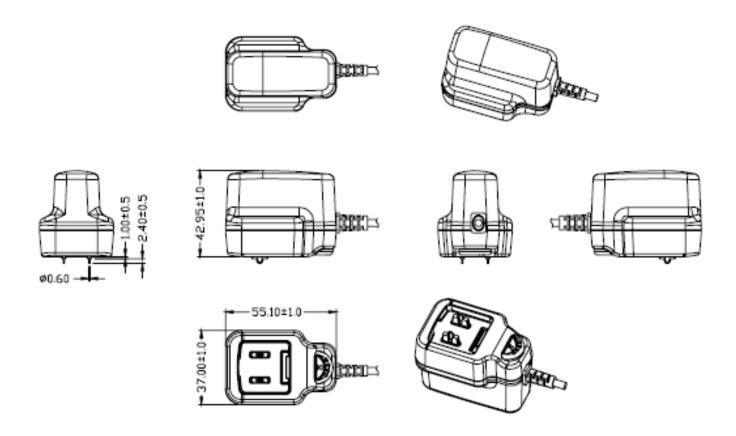

### **Diagrams**

© TT Electronics plc

| Specification            |                                               |
|--------------------------|-----------------------------------------------|
| Part Number              | SW4456-H                                      |
| Input Voltage Range      | 90-264 Vac                                    |
| Input Frequency Range    | 47-63Hz                                       |
| Input Current Rated      | 0.18A max.                                    |
| Input AC Heads           | UK, Euro, Auz & USA                           |
| Output Voltage Rating    | 9V                                            |
| Output Current Rated     | 0.67A                                         |
| Output Min Current       | 0.01A                                         |
| Output Connection Type   | 2.1x5.5x12mm centre positive – Straight       |
| Total Output Regulation  | +/-5%                                         |
| Line and Load Regulation | +/-5%                                         |
| Ripple & Noise           | 200mVp-p                                      |
| Efficiency               | 79.03% min                                    |
| Over Voltage Protection  | auto restart                                  |
| Over Load Protection     | auto restart                                  |
| Operating Temperature    | 0°C to 40°C                                   |
| Storage Temperature      | -20°C to +80°C                                |
| Operating Humidity       | 10% to 90%                                    |
| Storage Humidity         | 10% to 90%                                    |
| Hi-Pot                   | 3000Vac 5mA 1min                              |
| Leakage Current          | <0.25mA max                                   |
| Safety Standard          | CE, TUV, C-Tick, cUL                          |
| EMI Standard             | EN55022:2006+A1:2007/ EN6100-3-2 / EN6100-3-3 |
| MTBF                     | 50K Hours                                     |
| Size mm max.             | 55 x 45 x 36mm                                |
| Weight                   | 160g                                          |