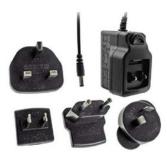

### **Description:**

Our range of 6 Watt Interchangeable wall plug power supplies provide 6 Watts of continuous power with the flexibility of worldwide usage as they are supplied with UK, Euro, Auz & USA AC Heads, all Efficiency Level VI and carry worldwide safety approvals.