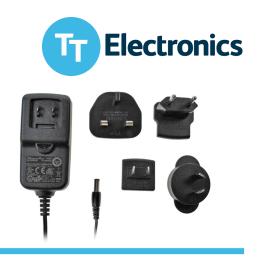

# INTERCHANGEABLE WALL PLUG POWER SUPPLY 9VDC 15WATT

POWERPAX: SW4463-B

### **Description:**

Our range of 15 Watt Interchangeable wall plug power supplies provide 15 Watts of continuous power with the flexibility of worldwide usage as they are supplied with UK, Euro, USA & Auz AC Heads, all Efficiency Level VI and carry worldwide safety approvals.