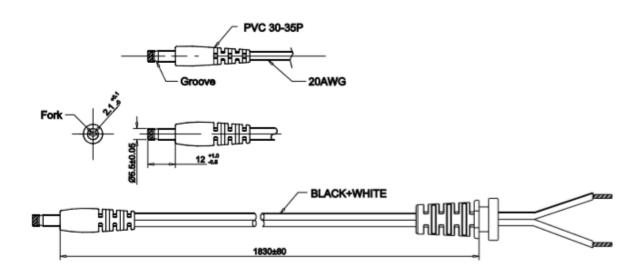

| Specification            |                                                                                                              |
|--------------------------|--------------------------------------------------------------------------------------------------------------|
| Part Code                | SW4463-B                                                                                                     |
| Input Voltage Range      | 90-264 Vac                                                                                                   |
| Input Frequency Range    | 50/60Hz +/- 3Hz                                                                                              |
| Input Current Rated      | 0.5A Max                                                                                                     |
| Input AC Heads           | UK, Euro, USA & Auz                                                                                          |
| Output Voltage Rating    | +9V                                                                                                          |
| Output Current Range     | 1.67A                                                                                                        |
| Output Min Current       | 0.0A                                                                                                         |
| Output Connection Type   | 2.1x5.5x12mm centre positive – Straight angle                                                                |
| Line and Load Regulation | +/- 5%                                                                                                       |
| Ripple & Noise           | 150mVp-p                                                                                                     |
| Efficiency               | 84.14%Min                                                                                                    |
| Short-Circuit Protection | No Damage                                                                                                    |
| Over Current Protection  | The output shall be protected against the over current conditions.                                           |
| Operating Temperature    | 0°C to +40°C                                                                                                 |
| Storage Temperature      | -20°C to +80°C                                                                                               |
| Operating Humidity       | 10% to 90%                                                                                                   |
| Storage Humidity         | 10% to 90%                                                                                                   |
| Hi-Pot                   | 3000VAC 5mA 1min                                                                                             |
| Leakage Current          | 0.25mA max                                                                                                   |
| Safety Standard          | UL, CSA, GS, CE, UK, SAA                                                                                     |
| EMI Standard             | FCC part 15: Class B EN55022:2010, Class B EN 55024:2010 EN 61000-4-2 EN 61000-4-3 EN 61000-4-4 EN 61000-4-5 |
| MTBF                     | 50K Hours                                                                                                    |
| Size mm max.             | 85.5 (L) x 39.78 (W) x 43.8 (H)                                                                              |
| Weight                   | 112 g                                                                                                        |

### **Diagrams**