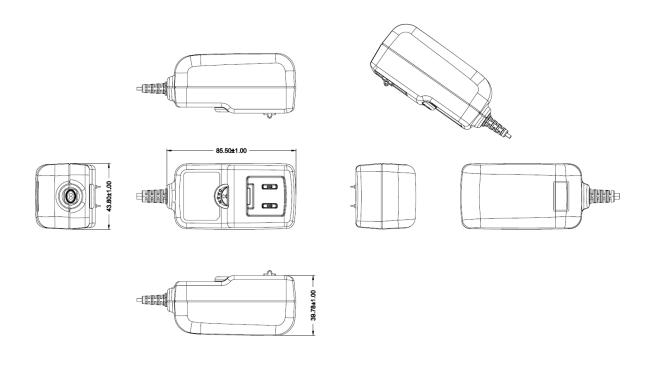

| Specification            |                                                                                                              |
|--------------------------|--------------------------------------------------------------------------------------------------------------|
| Part Code                | SW4463-B                                                                                                     |
| Input Voltage Range      | 90-264 Vac                                                                                                   |
| Input Frequency Range    | 50/60Hz +/- 3Hz                                                                                              |
| Input Current Rated      | 0.5A Max                                                                                                     |
| Input AC Heads           | UK, Euro, USA & Auz                                                                                          |
| Output Voltage Rating    | +9V                                                                                                          |
| Output Current Range     | 1.67A                                                                                                        |
| Output Min Current       | 0.0A                                                                                                         |
| Output Connection Type   | 2.1x5.5x12mm centre positive – Straight angle                                                                |
| Line and Load Regulation | +/- 5%                                                                                                       |
| Ripple & Noise           | 150mVp-p                                                                                                     |
| Efficiency               | 84.14%Min                                                                                                    |
| Short-Circuit Protection | No Damage                                                                                                    |
| Over Current Protection  | The output shall be protected against the over current conditions.                                           |
| Operating Temperature    | 0°C to +40°C                                                                                                 |
| Storage Temperature      | -20°C to +80°C                                                                                               |
| Operating Humidity       | 10% to 90%                                                                                                   |
| Storage Humidity         | 10% to 90%                                                                                                   |
| Hi-Pot                   | 3000VAC 5mA 1min                                                                                             |
| Leakage Current          | 0.25mA max                                                                                                   |
| Safety Standard          | UL, CSA, GS, CE, UK, SAA                                                                                     |
| EMI Standard             | FCC part 15: Class B EN55022:2010, Class B EN 55024:2010 EN 61000-4-2 EN 61000-4-3 EN 61000-4-4 EN 61000-4-5 |
| MTBF                     | 50K Hours                                                                                                    |
| Size mm max.             | 85.5 (L) x 39.78 (W) x 43.8 (H)                                                                              |
| Weight                   | 112 g                                                                                                        |

### **Diagrams**