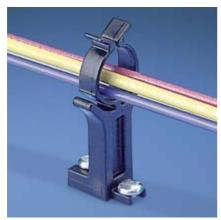

- Supports cable in vertical or horizontal configurations
- Spring fingers with large lead-in facilitates insertion of cable bundles
- The BR.5 and BR.75 can be joined together to allow for wire breakouts

Part Number: BR2-6-X

Product Family: Bundle Retainers

Product Line: Harness Board Accessories

Product Line: Screw/Rivet Applied

RoHS Compliancy Status: Compliant

Part Description: Wire Bundle Retainer

Product Type: Harness Board Accessories

Material: Glass Filled Nylon 6.6

Color: Black

Environment: Indoors

Max. Bundle Diameter (In.): 2.00

Max. Bundle Diameter (mm): 50.8

Metric Screw Size: M6

Mounting Method: Two 1/4" (M6) Screws

Screw Size: 1/4 (M6)