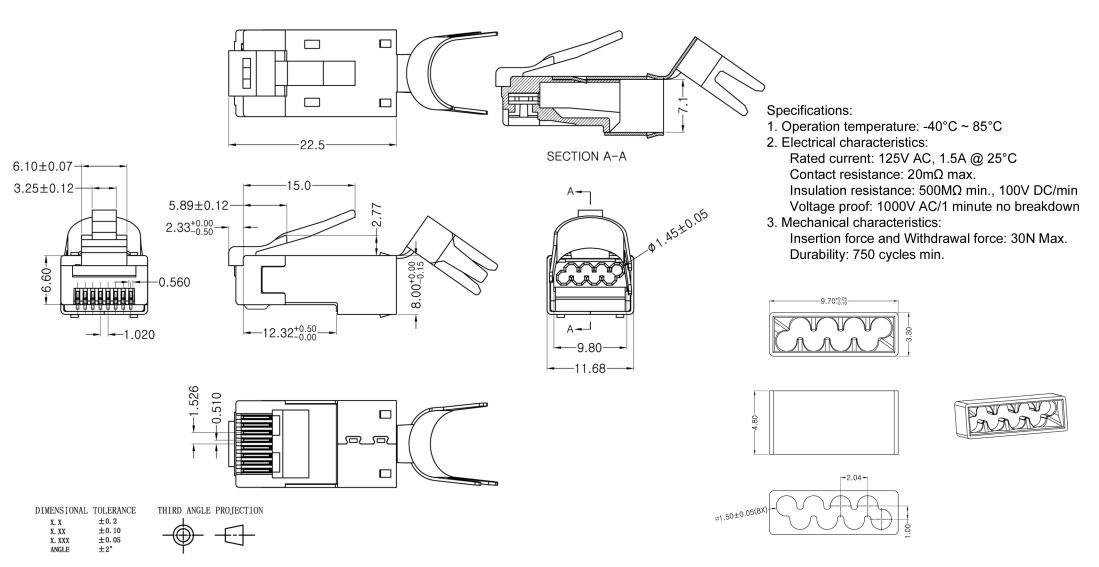

#### Specifications

- Weight: 2.5g
- Dimensions (L x W x H): 30 x 11.7 x 17mm (approx.)
- Colour: Transparent boot with metal, shielded plug.
- Material:
  - Boot: Polycarbonate
  - o Plug:
    - Contacts: 50µ"/1.27µm gold plated Phosphor Bronze.
    - Housing: Polycarbonate UL94V-0.
    - Shielding: Nickle-plated brass.