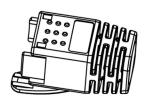

## 

Packaging: Packaged in poly bags of 20 complete sets.

*EAN Numbers:* PGScb7.5CLR: 5055386509772 PGScb8.5CLR: 5055386509789

Commodity code: 85444920

Illustrative photo of latch mechanism which ensures secure and flush fit.