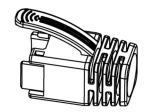

Illustrative Image

#### Combined Plug and Boot for XXL Cable (PGScb7.5XCLR#20, PGScb8.5CLR#20)

High-performance shielded plug and boot combination designed for extra-large outer diameter cable for Category 6 and 6A. The patented design allows for the plug and boot to have an extremely low profile and a secure fit.