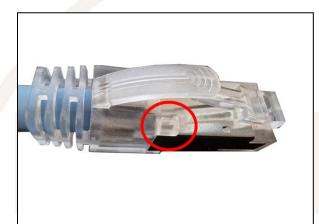

## 

Packaging: Packaged in poly bags of 20 complete sets.

*EAN Numbers:* PGScb7.5CLR: 5055386509772 PGScb8.5CLR: 5055386509789

Commodity code: 85444920

Illustrative photo of latch mechanism which ensures secure and flush fit.