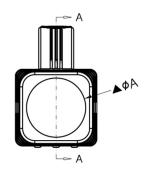

### **ROHS** Compliant

\* = bk or CLR ? =7.5 or 8.5

| øA=ø8. | $50\pm0.$   | 10mm |
|--------|-------------|------|
| øA=ø7. | $50 \pm 0.$ | 10mm |

TUK Ltd, Unit 4, Wimbledon Stadium Business Centre, Riverside Road, London, SW17 0BA