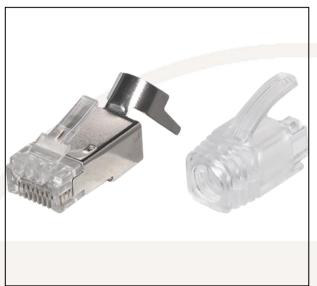

#### Combined Plug and Boot for XXL Cable (PGScb7.5XCLR#20, PGScb8.5CLR#20)

High-performance shielded plug and boot combination designed for extra-large outer diameter cable for Category 6 and 6A. The patented design allows for the plug and boot to have an extremely low profile and a secure fit.

Illustrative Image