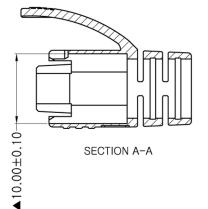

#### Specifications

- Weight: 2.5g
- Dimensions (L x W x H): 30 x 11.7 x 17mm (approx.)
- Colour: Transparent boot with metal, shielded plug.
- Material:
  - Boot: Polycarbonate
  - o Plug:
    - Contacts: 50µ"/1.27µm gold plated Phosphor Bronze.
    - Housing: Polycarbonate UL94V-0.
    - Shielding: Nickle-plated brass.

### **ROHS** Compliant

\* = bk or CLR ? =7.5 or 8.5

| øA=ø8. | $50\pm0.$   | 10mm |
|--------|-------------|------|
| øA=ø7. | $50 \pm 0.$ | 10mm |

TUK Ltd, Unit 4, Wimbledon Stadium Business Centre, Riverside Road, London, SW17 0BA