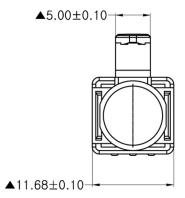

#### Specifications

- Weight: 2.5g
- Dimensions (L x W x H): 30 x 11.7 x 17mm (approx.)
- Colour: Transparent boot with metal, shielded plug.
- Material:
  - Boot: Polycarbonate
  - o Plug:
    - Contacts: 50µ"/1.27µm gold plated Phosphor Bronze.
    - Housing: Polycarbonate UL94V-0.
    - Shielding: Nickle-plated brass.

### **ROHS** Compliant

\* = bk or CLR ? =7.5 or 8.5

| øA=ø8. | $50\pm0.$   | 10mm |
|--------|-------------|------|
| øA=ø7. | $50 \pm 0.$ | 10mm |

TUK Ltd, Unit 4, Wimbledon Stadium Business Centre, Riverside Road, London, SW17 0BA