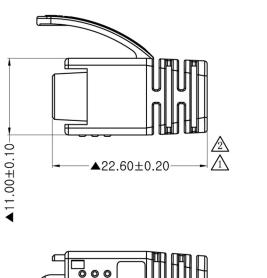

#### Specifications

- Weight: 2.5g
- Dimensions (L x W x H): 30 x 11.7 x 17mm (approx.)
- Colour: Transparent boot with metal, shielded plug.
- Material:
  - Boot: Polycarbonate
  - o Plug:
    - Contacts: 50µ"/1.27µm gold plated Phosphor Bronze.
    - Housing: Polycarbonate UL94V-0.
    - Shielding: Nickle-plated brass.

### **ROHS** Compliant

\* = bk or CLR ? =7.5 or 8.5

| øA=ø8. | $50\pm0.$   | 10mm |
|--------|-------------|------|
| øA=ø7. | $50 \pm 0.$ | 10mm |

TUK Ltd, Unit 4, Wimbledon Stadium Business Centre, Riverside Road, London, SW17 0BA