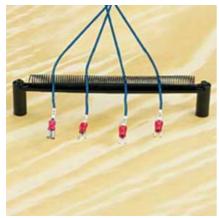

System consists of harness board springs and spring holders to hold wire ends taut. When harness is removed from board wires simply pull out from spring. Each SHH Spring Holder is supplied with (1) rigid wire piece to hold the spring laterally and two #8 (M4), 2.0" (50.8) hex head wood screws. Two sizes of spring holders are available for use with PBSC1 and PBSC6 springs.

Product Type: Harness Board Accessories

Material: Steel

Height (In.): .44

Height (mm): 11.2

Length (In.): 1.00

Length (mm): 25.4

Breakout Component: PBSC Spring Wire Breakout

Breakout Length (In.): 1