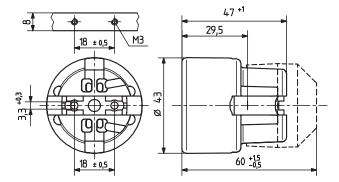

## Lamp Holder





## **Specifications**

Housing : Porcelain

Screw Fixing : For Cheese Head Screws



## Diagram



Dimensions : Millimetres

## **Part Number Table**

| Description               | Part Number    |
|---------------------------|----------------|
| Lamp Holder, E27, Ceramic | 29.304.3512.00 |

Important Notice: This data sheet and its contents (the "Information") belong to the members of the AVNET group of companies (the "Group") or are licensed to it. No licence is granted for the use of it other than for information purposes in connection with the products to which it relates. No licence of any intellectual property rights is granted. The Information is subject to change without notice and replaces all data sheets previously supplied. The Information supplied is believed to be accurate but the Group assumes no responsibility for its accuracy or completeness, any error in or omission f