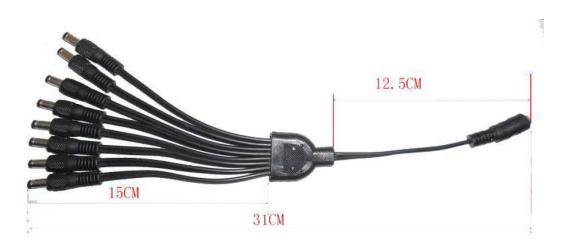

## 2.1mm 8WAY DC SPLITTER CABLE

## Features:

- 8 Way DC Power Splitter Perfect for CCTV Security Cameras
- Plug Diameter: inner 2.1mm, 5.5mm outer
- Enables you to use one power supply for 2 DC Items

## **Description:**

Our Range of 2.1mm splitter cables can be used in conjunction with any of our plug top or desk top power supplies. They have a 2.1mm socket on the input and terminates with either 2, 4 or 8 connectors according to your selection. These 2.1mm splitter cables enable you to power multiple units from just one power supply.

| Specification            |             |  |
|--------------------------|-------------|--|
| Part Number              | C3705       |  |
| Connector                | 2.1 x 5.5mm |  |
| Current Rating           | 5A Max      |  |
| Each lead Current Rating | 2A Max      |  |
| Туре                     | 8 way       |  |
| Length                   | 310mm       |  |
| Weight                   | 50g         |  |
| Color                    | Black       |  |