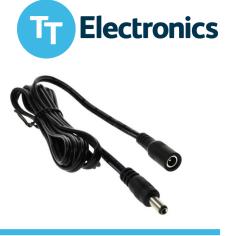

## Features:

- Extend the length of your power supply output cable
- Heavy duty 16AWG cable
- Available 1.5m, 3m and 5m length
- 2.1x5.5x12mm Connector on one side and socket on other
- Ideal for extending power supplies to cameras

## **Description:**

Our Range of a high-quality DC adapter cable assembly for connecting a DC (direct current) source such as a power supply to an electrical device or for making a connection between two DC devices. DC power cable assemblies are typically used to power small to medium appliances.