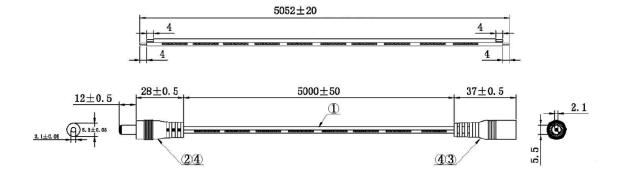

| Specification      |                       |  |
|--------------------|-----------------------|--|
| Part Number        | CW01905-HD            |  |
| Connector A        | 2.1mm DC Power Plug   |  |
| Connector B        | 2.1mm DC Power Socket |  |
| Length             | 5m                    |  |
| Sheath Colour      | Black                 |  |
| Connector A Gender | Male                  |  |
| Connector A Angle  | Straight              |  |
| Weight             | 180g                  |  |

## DC EXTENSION CABLE - 2.1mm CONNECTOR & SOCKET

CABLE POWER: CW01905-HD

Diagrams

General Note TT Electronics reserves the right to make changes in product specification without notice or liability. All information is subject to TT Electronics' own data and is considered accurate at time of going to print.