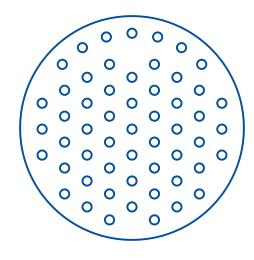

## **Insert Arrangement**

| No. of Contacts | 55             |
|-----------------|----------------|
| Contact Size    | 22D            |
| Wire Size       | 28, 26, 24, 22 |

| Shell Size     | 17     |
|----------------|--------|
| Arrangement    | 35     |
| Service Rating | M      |
| Test Current   | 5 AMPS |