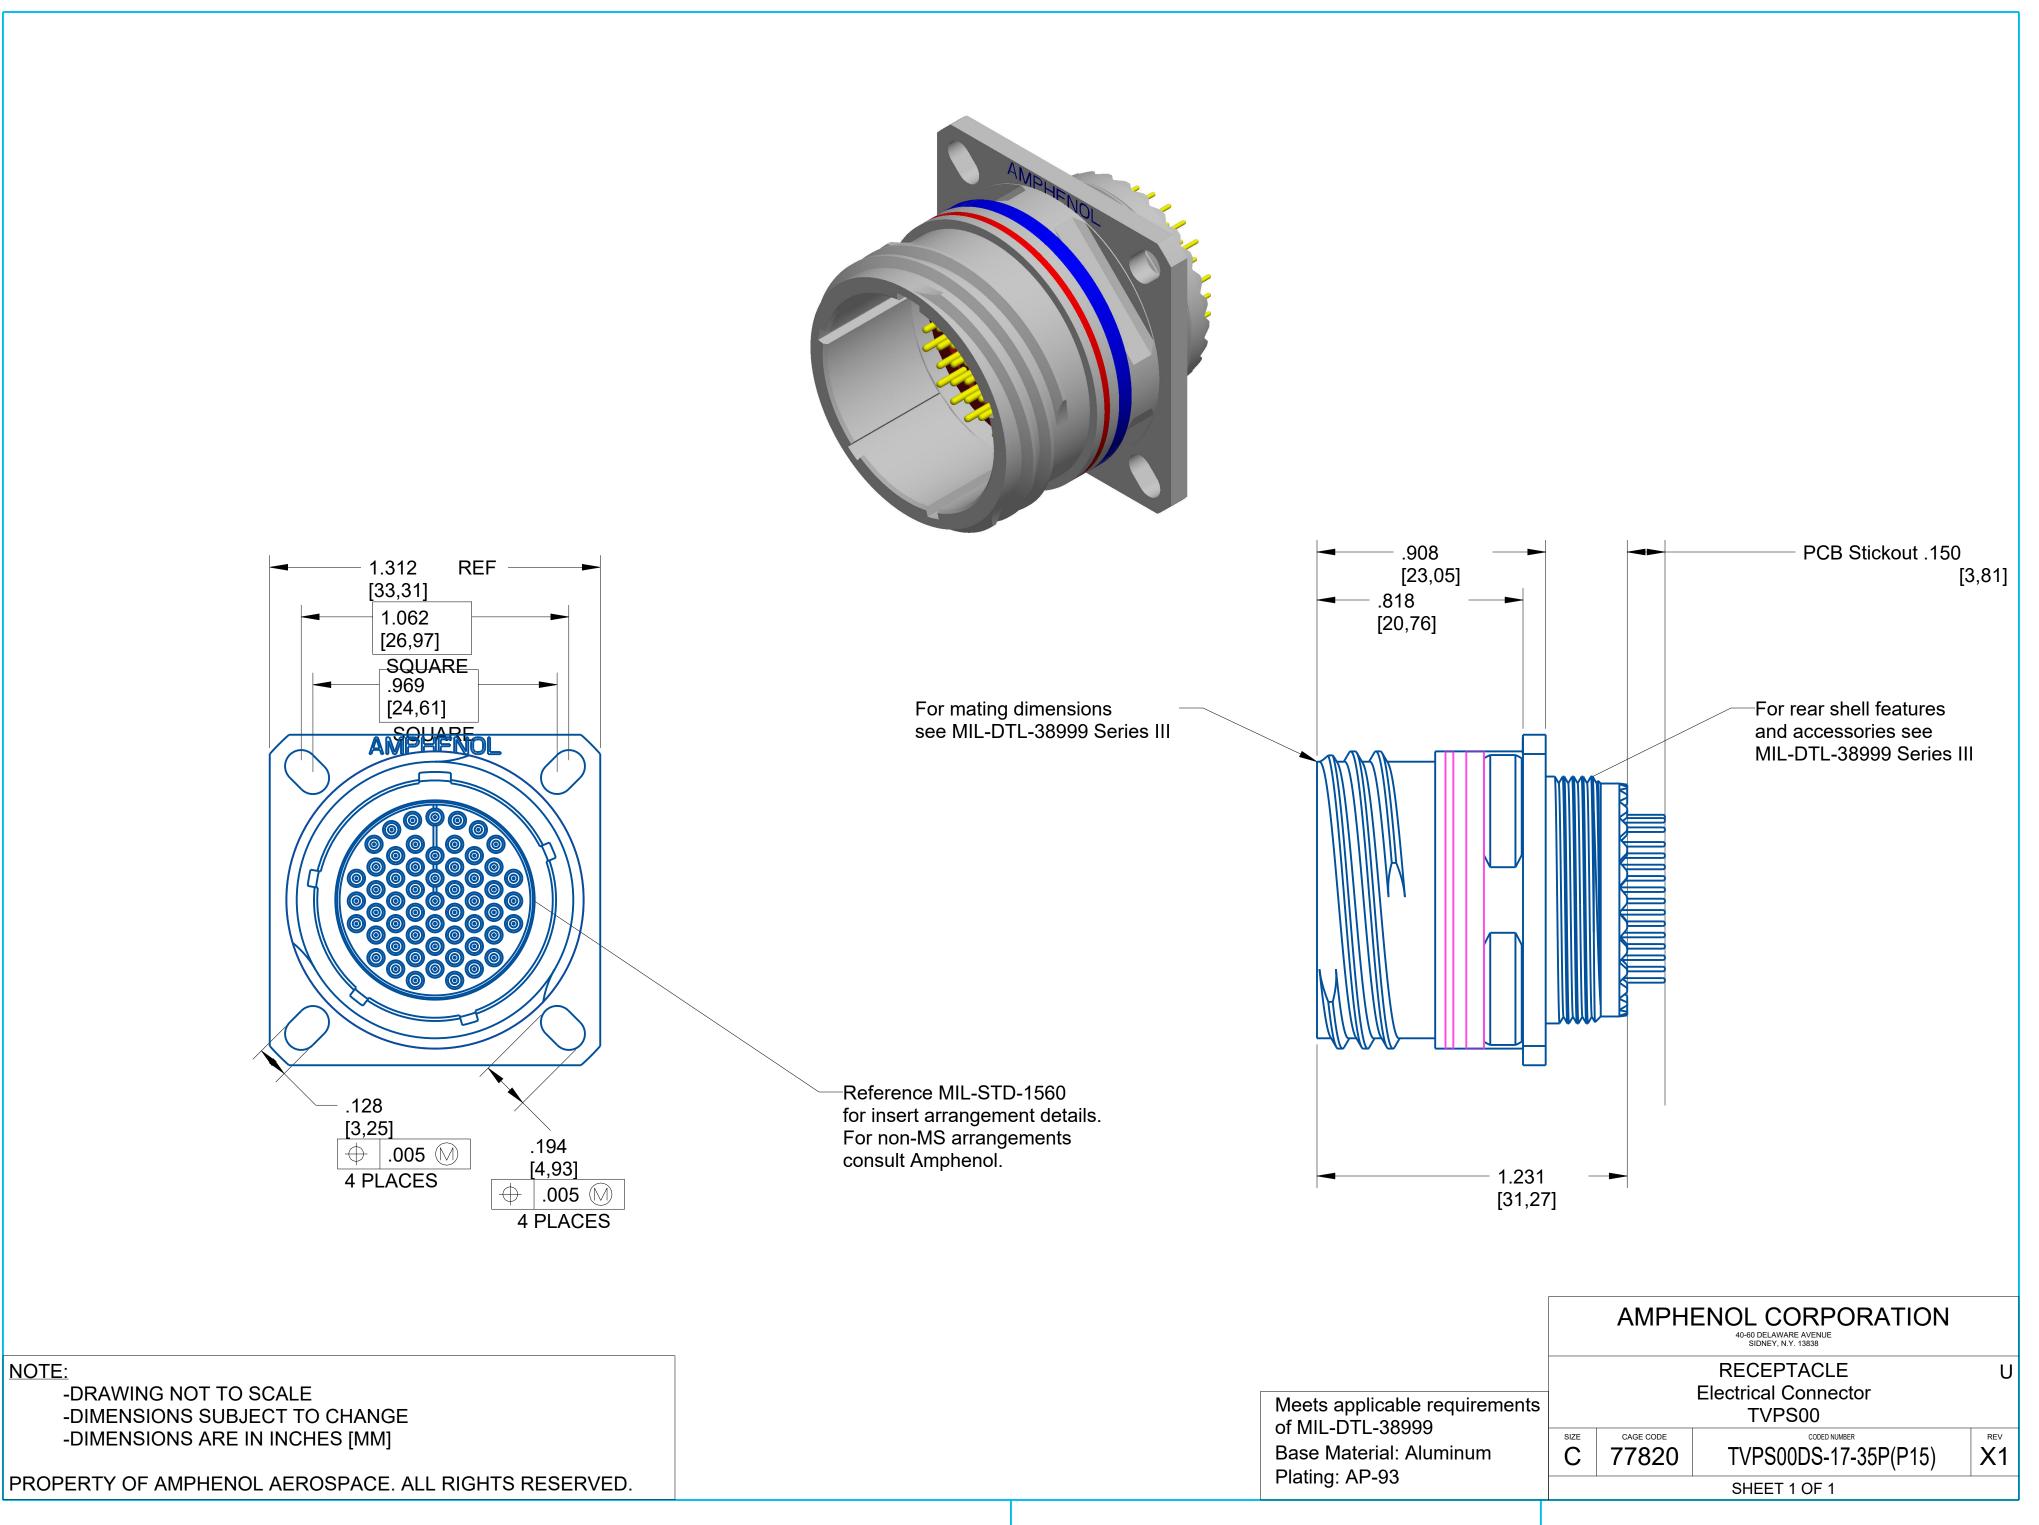

## **Insert Arrangement**

| No. of Contacts | 55             |
|-----------------|----------------|
| Contact Size    | 22D            |
| Wire Size       | 28, 26, 24, 22 |

| Shell Size     | 17     |
|----------------|--------|
| Arrangement    | 35     |
| Service Rating | M      |
| Test Current   | 5 AMPS |

## NOTE:

- -DRAWING NOT TO SCALE
- -DIMENSIONS SUBJECT TO CHANGE
- -DIMENSIONS ARE IN INCHES [MM]

4

PROPERTY OF AMPHENOL AEROSPACE. ALL RIGHTS RESERVED.

AMPHENOL CORPORATION

40-60 DELAWARE AVENUE SIDNEY, N.Y. 13838

RECEPTACLE
U
Electrical Connector
TVPS00

SIZE CAGE CODE CODED NUMBER
C 77820 TVPS00DS-17-35P(P15)

RECEPTACLE
U
Electrical Connector
TVPS00

SHEET 1 OF 1

1

3