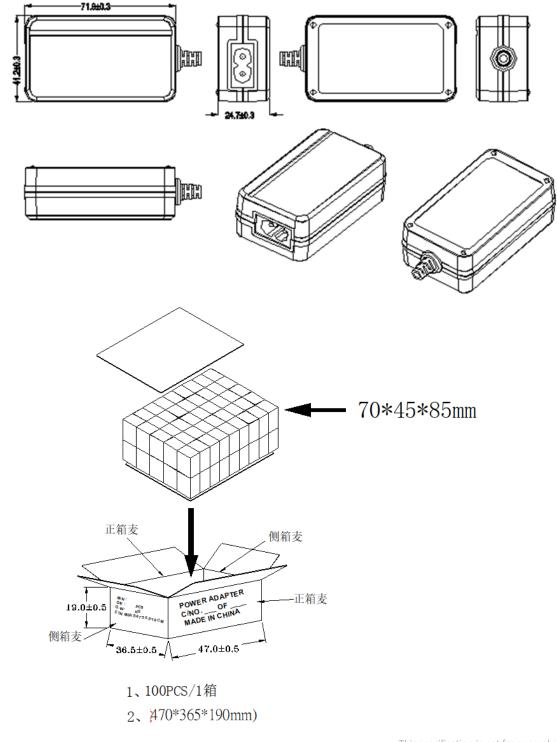

## DESKTOP - 12vdc 1A (12W) **TIGER PART: TP1171**

## Features:

- Constant voltage design with over voltage, short circuit & OC protections
- Universal 100-240vac input voltage
- . Class II design 2 Pin C8 input (Class II version also available)
- Level VI efficiency .
- The second Approved to latest 62368-1 world safety standards including CE, UKCA & UL .
- Ultra compact size, measuring just 72 x 41.2 x 25mm .

| Part number (no mains cable included):          | TP1171                                             |
|-------------------------------------------------|----------------------------------------------------|
| Part number (Supplied with separate UK cable) : | TP1171-UK (cable boxed separately)                 |
| Part number (European cable):                   | TP1171-EU (cable boxed separately)                 |
| Input voltage:                                  | 100-240vac (90-264vac max.)                        |
| Input frequency:                                | 47 - 63Hz                                          |
| Output voltage:                                 | 12vdc                                              |
| Current:                                        | 1A                                                 |
| Power :                                         | 12 Watts                                           |
| Protection:                                     | Short Circuit, Over Current protection             |
| Dimensions:                                     | 72 x 41.2 x 25mm                                   |
| Weight:                                         | 100g                                               |
| AC cord length (where supplied):                | 2 metres (NOT INCLUDED AS STANDARD)                |
| DC cord length:                                 | 1.5 metres                                         |
| DC connector:                                   | 2.1 x 5.5 x 12mm (Female) Other options on request |
| Polarity:                                       | +ve (positive) centre                              |
| Efficiency:                                     | 88%                                                |
| Input current RMS Max.:                         | 1.5A                                               |
| Inrush Current at 230vac:                       | 40A max.                                           |
| Load regulation:                                | + / - 5%                                           |
| Safety approval:                                | 62368-1 including UL (USA), CE, UKCA               |
| M.T.B.F:                                        | 50,000 hours                                       |
| Operating temperature:                          | 0°C to + 40°C                                      |