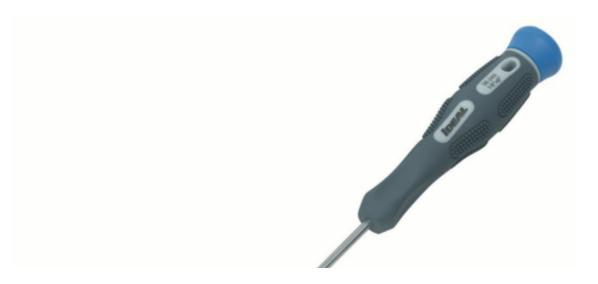

# ELERONIC SCREWDRIVER, CABINET TIP. 1/8" X 6"

<u>LEARN</u>

<u>ABOUT</u>

SKU 36-243

WHERE TO BUY

- ADD TO COMPARE

Electronic Screwdriver, Cabinet Tip, 1/8" x 6"

Be the first to review this product

## <u>Details</u>

- Designed for maximum handling comfort when working in tight areas
- Tough, chrome vanadium steel shank
- Phosphate tip for long-wear life
- Color-coded cap for easy identification

Slim electronics screwdrivers are designed for precision applications. Spinner top allows user to quickly loosed or tighten a screw while maintaining control. Designed for maximum handling comfort when working in tight areas.